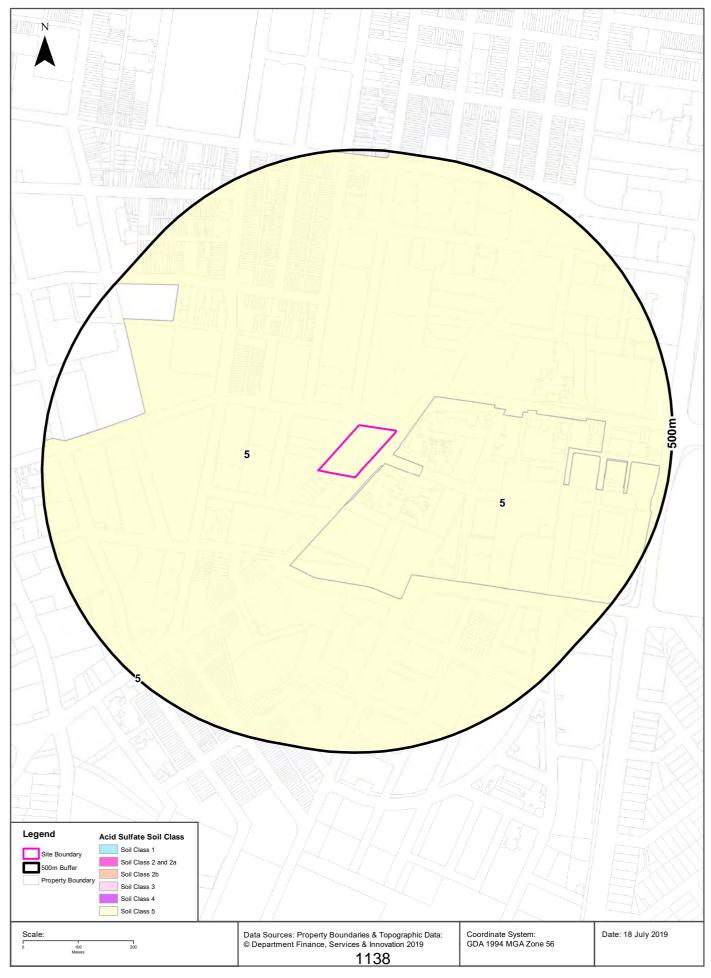

#### 4.3 Acid Sulphate Soils and Salinity

Acid Sulphate Soil Risk Mapping by the NSW Department of Planning Industry and Environment identify the site to be within a 'Class 5' zone. Acid Sulphate Soil (ASS) is typically not found in Class 5 areas and the site is only at risk of ASS from an environmental point of view if proposed works are within 500 m of a Class 1, 2, 3 or 4 land that is below RL 5 m AHD, and by which the groundwater table is likely to be lowered below RL 1 m AHD.

The results of the acid sulphate soil laboratory test results completed as part of the geotechnical investigation by DP (reference 86864.00.R.003.Rev0, dated 17 October 2019) indicate that ASS are not present at the site.