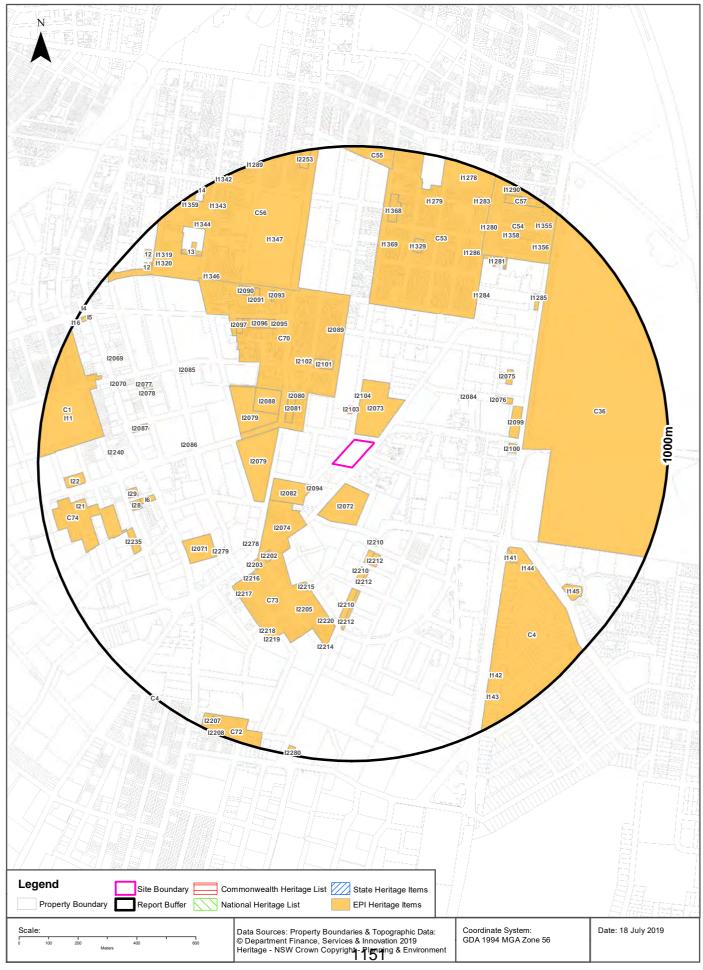

| 14/12/2012     | 08/03/2019       |                                                                                                                                 | 982m     | North<br>West |
| B4   | Mixed Use                                           |                    | Sydney Local<br>Environmental Plan 2012                                         | 14/12/2012        | 14/12/2012     | 08/03/2019       |                                                                                                                                 | 993m     | North<br>West |

Environmental Planning Instrument Data Source: NSW Crown Copyright - Planning & Environment Creative Commons 4.0  $\odot$  Commonwealth of Australia https://creativecommons.org/licenses/by/4.0/

### **Heritage Items**





## Heritage

923-935 Bourke Street, Waterloo, NSW 2017

#### **Commonwealth Heritage List**

What are the Commonwealth Heritage List Items located within the dataset buffer?

| Place Id | Name                 | Address | Place File No | Class | Status | Register<br>Date | Distance | Direction |
|----------|----------------------|---------|---------------|-------|--------|------------------|----------|-----------|
| N/A      | No records in buffer |         |               |       |        |                  |          |           |

Heritage Data Source: Australian Government Department of the Environment and Energy - Heritage Branch Creative Commons 3.0 © Commonwealth of Australia https://creativecommons.org/licenses/by/3.0/au/deed.en

### **National Heritage List**

What are the Nation