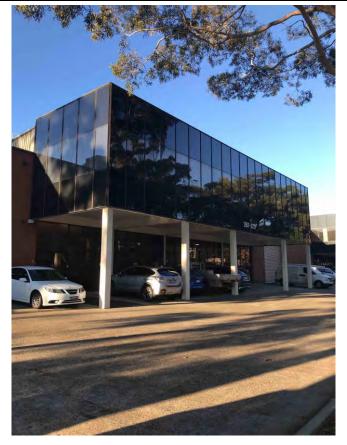

#### 3.2 Site Layout and Description

The site comprises a parallelogram shaped area of about 5,200 m², the general layout of which is shown on Drawing 1, Appendix C. At the time of DP's presence on site, single and two-storey commercial buildings with on-ground parking occupied the site. Currently the site is occupied by a crystal wholesaler, a textile wholesaler, a tyre shop, and various other retail / wholesale stores. Existing surface levels were observed be relatively flat across the site.

Currently the site is occupied by a crystal wholesaler, a textile wholesaler, a tyre shop, and various other retail / wholesale stores. The site includes a car park area. The external brickwork of the commercial buildings on the site appeared to be in a relatively good condition. The pavements within the site appeared to be in a fair condition with some signs of minor cracking evident.

Drawing 1 (Appendix C) and Photographs 1 and 2 (Plate 1, Appendix B) show the layout of the site and some of the main visible features.