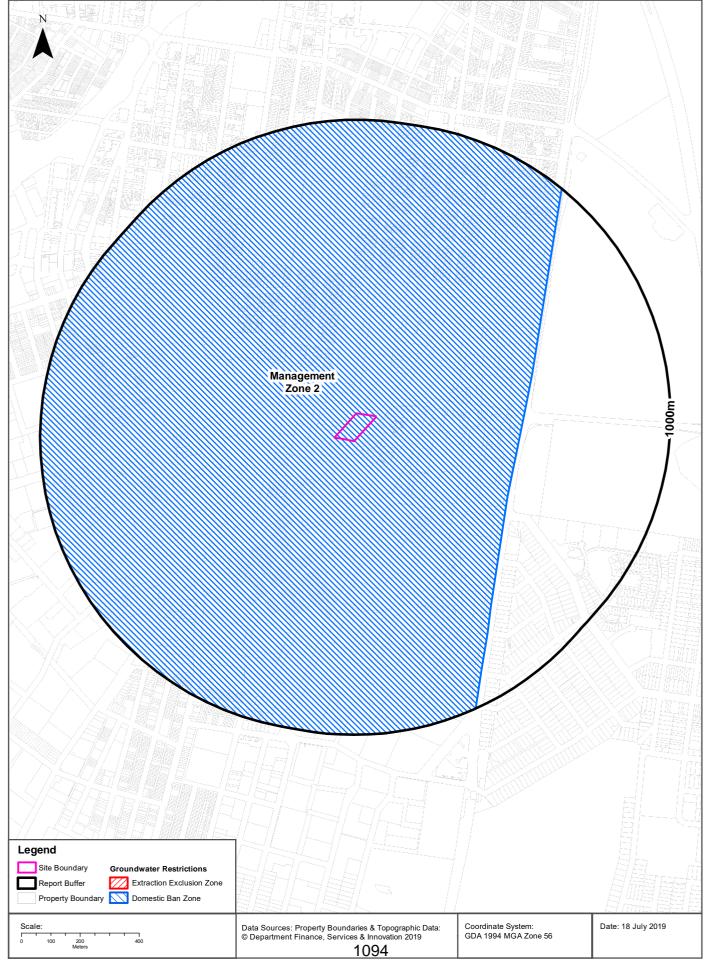

Centennial Park and its associated ponds are located approximately 2 km to the east, whilst Alexandra Canal is located approximately 2.1 km to the south west. The anticipated groundwater flow direction from the site is south to south west. The area has a domestic ban on groundwater use.