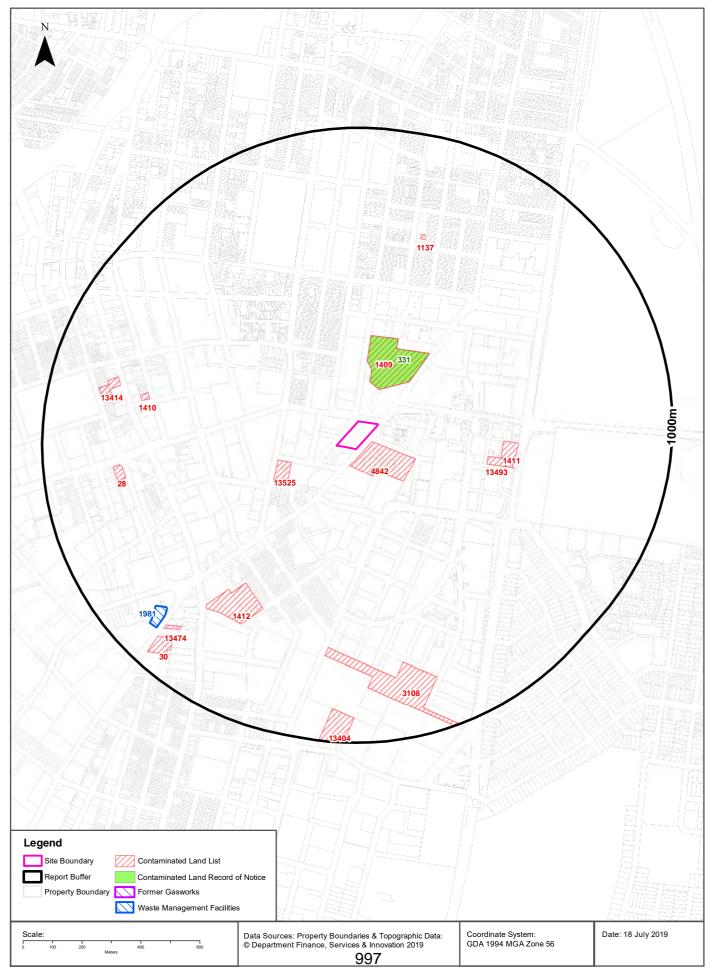

#### 4.4 Groundwater Bore Search

The Lotsearch Report (Appendix D) includes a map and list of registered groundwater bores in a zone of 2 km from the site. The below listed bores are those within 100 m of the site, as extracted from the Lotsearch Report. It is noted that the bores are listed for monitoring purposes only. No domestic use is noted given the ban on domestic use of groundwater.

#### 6.1 NSW EPA Public Registers

The search of the NSW EPA website on 19 July 2019 indicated that:

Lawrence Dry Cleaners (887-893 Bourke Street) is currently held under the management class:
 Contamination currently regulated under CLM Act.

Lawrence Dry Cleaners has been under regulation since 2004 and has affected 887-893 Bourke Street, 895-899 Bourke Street, 901 Bourke Street, Parts of 207-229 Young Street, Parts on 903-921 Bourke Street, Waterloo. The EPA states that the groundwater beneath the land is contaminated with significant concentrations substantially exceeding relevant levels in the ANZECC Guidelines for Fresh and Marine Water Quality. VC concentrations substantially exceed the Drinking Water Guideline value. Contaminated groundwater has migrated from the southwestern (down-gradient) boundary of the site at 887-893 Bourke Street, Waterloo, and impacted on the adjoining sites. The contaminated groundwater plume may continue to spread.

 Previously 13 other contamination records within 1 km of site, including petrol stations and processing plants, which are either under assessment or regulation under the CLM Act not required.