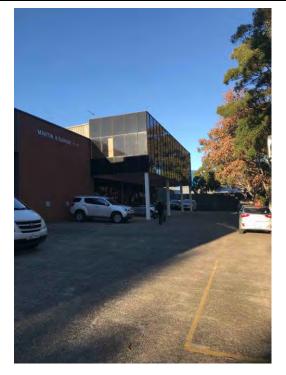

#### 3.2 Site Layout and Description

The site comprises a parallelogram shaped area of about 5,200 m², the general layout of which is shown on Drawing 1, Appendix C. At the time of DP's presence on site, single and two-storey commercial buildings with on-ground parking occupied the site. Currently the site is occupied by a crystal wholesaler, a textile wholesaler, a tyre shop, and various other retail / wholesale stores. Existing surface levels were observed be relatively flat across the site.

Currently the site is occupied by a crystal wholesaler, a textile wholesaler, a tyre shop, and various other retail / wholesale stores. The site includes a car park area. The external brickwork of the commercial buildings on the site appeared to be in a relatively good condition. The pavements within the site appeared to be in a fair condition with some signs of minor cracking evident.