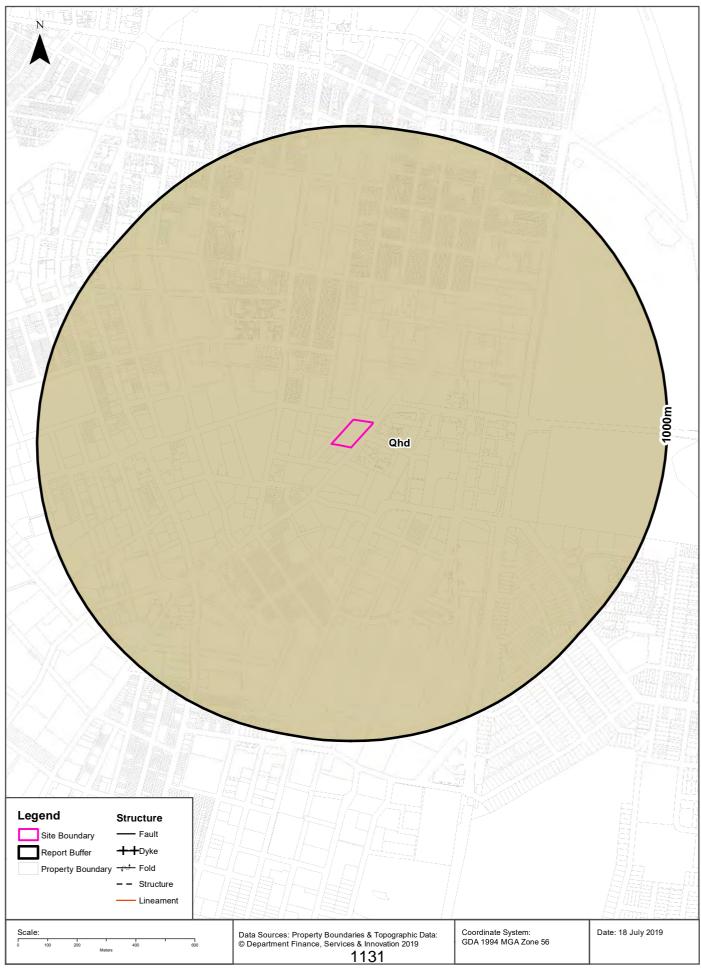

#### 4.1 Geology

Reference to the Sydney 1:100,000 Geological Series Sheet indicates that the site is underlain by Quaternary sediments comprising fine to medium grained sands probably underlain by Hawkesbury Sandstone and / or Ashfield shale, which is mapped north (1.3 km) and the west (2 km) of the site. The elevation (Reduced Level) of the site is approximately 23 m above Australian Height Datum (AHD).

The investigation confirmed the geological mapping and encountered aeolian sediments and residual soils overlying sandstone. Ashfield Shale was not encountered in the boreholes.