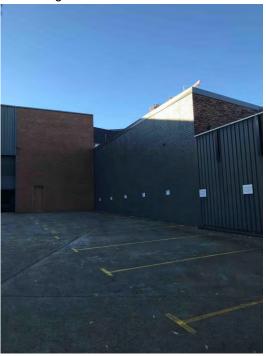

# Appendix B

Site Photographs

Photo 1: Facing south east onto north west area of building.

Photo 2: Car park in far south west area of the site.

Photo 3: Facing the far north area of site, showing landscaping and residential buildings to the east.

Photo 4: Facing the far east of site, with Bourke Street on the left, carpark on the right, and residential buildings to the south.

Photo 5: Car park in north west area of the site.

Photo 6: Far north east pavement, with vacant lot and derelict building to the north.