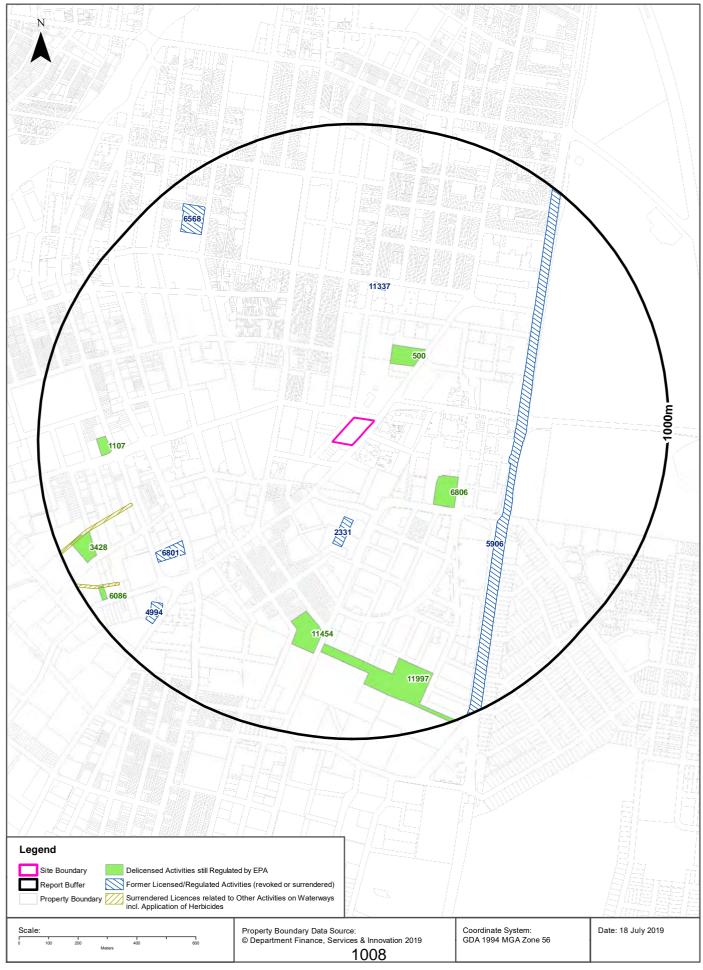

## **Dataset Listing**

Datasets contained within this report, detailing their source and data currency:

| Dataset Name                                                                | Custodian                                           | Supply<br>Date | Currency<br>Date | Update<br>Frequency | Dataset<br>Buffer<br>(m) | No.<br>Features<br>Onsite | No.<br>Features<br>within<br>100m | No.<br>Features<br>within<br>Buffer |
|-----------------------------------------------------------------------------|-----------------------------------------------------|----------------|------------------|---------------------|--------------------------|---------------------------|-----------------------------------|-------------------------------------|
| Cadastre Boundaries                                                         | NSW Department of Finance,<br>Services & Innovation | 19/07/2019     | 19/07/2019       | Daily               | -                        | -                         | -                                 | -                                   |
| Topographic Data                                                            | NSW Department of Finance,<br>Services & Innovation | 11/04/2019     | 10/04/2019       | As required         | -                        | -                         | -                                 | -                                   |
| List of NSW contaminated sites notified to EPA                              | Environment Protection Authority                    | 17/07/2019     | 09/07/2019       | Monthly             | 1000                     | 0                         | 1                                 | 14                                  |
| Contaminated Land Records of Notice                                         | Environment Protection Authority                    | 10/07/2019     | 10/07/2019       | Monthly             | 1000                     | 0                         | 0                                 | 1                                   |
| Former Gasworks                                                             | Environment Protection Authority                    | 01/07/2019     | 11/10/2017       | Monthly             | 1000                     | 0                         | 0                                 | 0                                   |
| National Waste Management Facilities Database                               | Geoscience Australia                                | 07/05/2019     | 07/03/2017       | Quarterly           | 1000                     | 0                         | 0                                 | 1                                   |
| EPA PFAS Investigation Program                                              | Environment Protection Authority                    | 01/07/2019     | 01/07/2019       | Monthly             | 2000                     | 0                         | 0                                 | 1                                   |
| Defence PFAS Investigation & Management Program                             | Department of Defence                               | 01/07/2019     | 01/07/2019       | Monthly             | 2000                     | 0                         | 0                                 | 0                                   |
| Airservices Australia National PFAS<br>Management Program                   | Airservices Australia                               | 01/07/2019     | 01/07/2019       | Monthly             | 2000                     | 0                         | 0                                 | 0                                   |
| Defence 3 Year Regional<br>Contamination Investigation Program              | Department of Defence                               | 01/07/2019     | 01/07/2019       | Monthly             | 2000                     | 0                         | 0                                 | 1                                   |
| EPA Other Sites with Contamination Issues                                   | Environment Protection Authority                    | 13/12/2018     | 13/12/2018       | Annually            | 1000                     | 0                         | 0                                 | 0                                   |
| Licensed Activities under the POEO<br>Act 1997                              | Environment Protection Authority                    | 27/06/2019     | 27/06/2019       | Monthly             | 1000                     | 0                         | 0                                 | 2                                   |
| Delicensed POEO Activities still regulated by the EPA                       | Environment Protection Authority                    | 27/06/2019     | 27/06/2019       | Monthly             | 1000                     | 0                         | 0                                 | 7                                   |
| Former POEO Licensed Activities now revoked or surrendered                  | Environment Protection Authority                    | 27/06/2019     | 27/06/2019       | Monthly             | 1000                     | 0                         | 0                                 | 9                                   |
| UPSS Environmentally Sensitive Zones                                        | Environment Protection Authority                    | 14/04/2015     | 12/01/2010       | As required         | 1000                     | 1                         | 1                                 | 1                                   |
| UBD Business to Business Directory<br>1991 (Premise & Intersection Matches) | Hardie Grant                                        |                |                  | Not required        | 150                      | 2                         | 24                                | 30                                  |
| UBD Business to Business Directory<br>1991 (Road & Area Matches)            | Hardie Grant                                        |                |                  | Not required        | 150                      | -                         | 3                                 | 3                                   |
| UBD Business to Business Directory<br>1986 (Premise & Intersection Matches) | Hardie Grant                                        |                |                  | Not required        | 150                      | 4                         | 48                                | 57                                  |
| UBD Business to Business Directory 1986 (Road & Area Matches)               | Hardie Grant                                        |                |                  | Not required        | 150                      | -                         | 9                                 | 9                                   |
| UBD Business Directory 1982 (Premise & Intersection Matches)                | Hardie Grant                                        |                |                  | Not required        | 150                      | 0                         | 21                                | 37                                  |
| UBD Business Directory 1982 (Road & Area Matches)                           | Hardie Grant                                        |                |                  | Not required        | 150                      | -                         | 20                                | 20                                  |
| UBD Business Directory 1978 (Premise & Intersection Matches)                | Hardie Grant                                        |                |                  | Not required        | 150                      | 4                         | 90                                | 104                                 |
| UBD Business Directory 1978 (Road & Area Matches)                           | Hardie Grant                                        |                |                  | Not required        | 150                      | -                         | 34                                | 34                                  |
| UBD Business Directory 1975 (Premise & Intersection Matches)                | Hardie Grant                                        |                |                  | Not required        | 150                      | 3                         | 52                                | 67                                  |
| UBD Business Directory 1975 (Road & Area Matches)                           | Hardie Grant                                        |                |                  | Not required        | 150                      | -                         | 39                                | 39                                  |
| UBD Business Directory 1970 (Premise & Intersection Matches)                | Hardie Grant                                        |                |                  | Not required        | 150                      | 15                        | 101                               | 132                                 |
| UBD Business Directory 1970 (Road & Area Matches)                           | Hardie Grant                                        |                |                  | Not required        | 150                      | -                         | 86                                | 86                                  |
| UBD Business Directory 1965 (Premise & Intersection Matches)                | Hardie Grant                                        |                |                  | Not required        | 150                      | 15                        | 77                                | 86                                  |
| UBD Business Directory 1965 (Road & Area Matches)                           | Hardie Grant                                        |                |                  | Not required        | 150                      | -                         | 4                                 | 4                                   |
| UBD Business Directory 1961 (Premise & Intersection Matches)                | Hardie Grant                                        |                |                  | Not required        | 150                      | 18                        | 71                                | 91                                  |