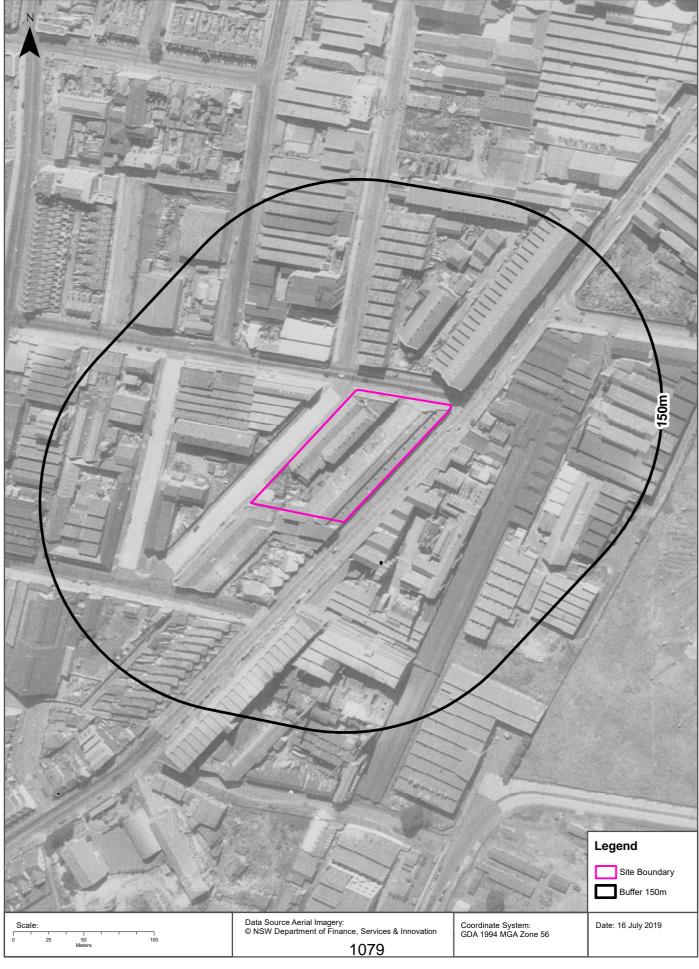

#### 6.3 Historical Aerial Photography

Historical aerial photographs from ten periods of photography provided by Lotsearch Pty Ltd were reviewed (refer to Appendix D). The historical aerial photographs were examined for signs of potential areas of environmental concern such as previous structures which may have subsequently been removed, existing structures, stripped soil or areas of filling or disturbance or other signs of a potentially contaminating nature. The historical maps were examined for land uses that could be potential sources of contamination. The findings of the review are summarised below in Table 4.

Table 4: Historical Aerial Photograph/Map Observations

| Aerial<br>Photograph/<br>Map (Year) | Site Area Description                                                                                                        | Surrounding Areas                                                                                                                                           |
|-------------------------------------|------------------------------------------------------------------------------------------------------------------------------|-------------------------------------------------------------------------------------------------------------------------------------------------------------|
| 1930                                | Although difficult to see in the photograph, the site looks either largely vacant to use for industrial/commercial purposes. | Surrounding areas seem to be used to commercial/industrial purposes, with the area to the north looking largely vacant apart from one large building.       |
| 1943                                | The site contains multiple long and narrow buildings, likely used for warehousing or industrial use.                         | The surrounding areas are largely unchanged, with development of two more large buildings on the property to the north.                                     |
| 1955                                | The site is unchanged since 1943.                                                                                            | The surrounding areas seem unchanged since 1943.                                                                                                            |
| 1961                                | The site is unchanged since 1955                                                                                             | The surrounding areas seem unchanged since 1955.                                                                                                            |
| 1965                                | The site is unchanged since 1961                                                                                             | The surrounding areas seem unchanged since 1961.                                                                                                            |
| 1970                                | The site is unchanged since 1965                                                                                             | The surrounding areas seem unchanged since 1965, with the addition of a petrol station directly to the south.                                               |
| 1982                                | The site is unchanged since 1970                                                                                             | The surrounding areas seem unchanged since 1970, with the demolition of previous building to the east, and addition of large warehouses, and parking areas. |

| Aerial<br>Photograph/<br>Map (Year) | Site Area Description                                                                                                                                      | Surrounding Areas                                                                                                                              |
|-------------------------------------|------------------------------------------------------------------------------------------------------------------------------------------------------------|------------------------------------------------------------------------------------------------------------------------------------------------|
| 1991                                | The site has had previous buildings demolished and one large building built in their place, including the addition of the carpark on the west of the site. | The surrounding areas seem unchanged since 1982                                                                                                |
| 2001                                | The site is unchanged since 1991.                                                                                                                          | The surrounding areas seem unchanged since 1982, with the exception of the demolition of multiple buildings on the property north of the site. |
| 2009                                | The site is unchanged since 1991.                                                                                                                          | The surrounding areas seem unchanged since 2001, with addition to an area far east of the site.                                                |