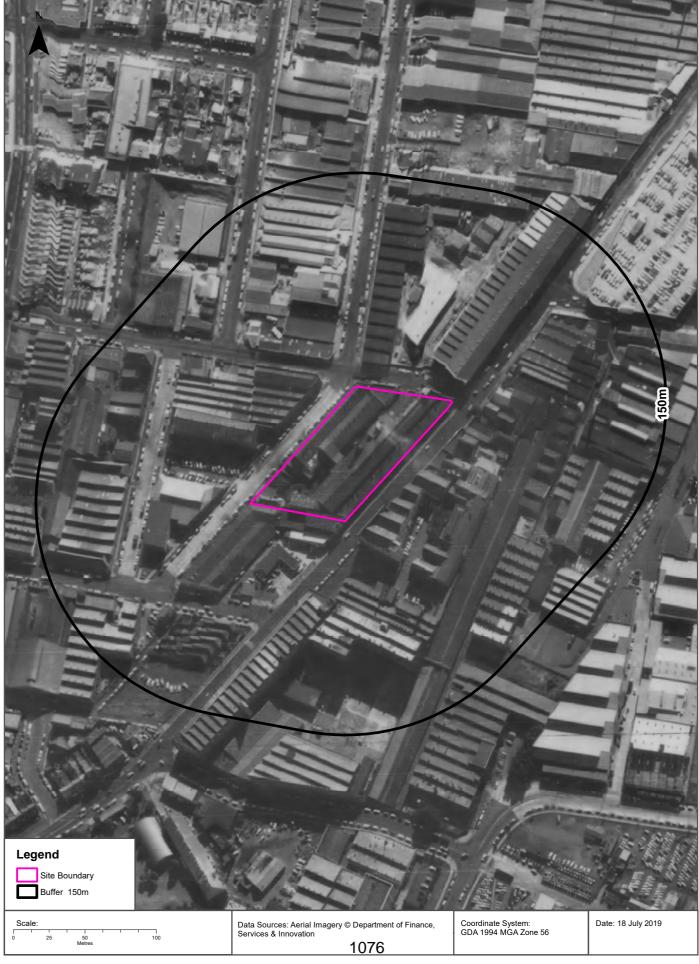

#### 6.3 Historical Aerial Photography

Historical aerial photographs from ten periods of photography provided by Lotsearch Pty Ltd were reviewed (refer to Appendix D). The historical aerial photographs were examined for signs of potential areas of environmental concern such as previous structures which may have subsequently been removed, existing structures, stripped soil or areas of filling or disturbance or other signs of a potentially contaminating nature. The historical maps were examined for land uses that could be potential sources of contamination. The findings of the review are summarised below in Table 4.

Table 4: Historical Aerial Photograph/Map Observations

| Aerial<br>Photograph/<br>Map (Year) | Site Area Description                                                                                                        | Surrounding Areas                                                                                                                                           |
|-------------------------------------|------------------------------------------------------------------------------------------------------------------------------|-------------------------------------------------------------------------------------------------------------------------------------------------------------|
| 1930                                | Although difficult to see in the photograph, the site looks either largely vacant to use for industrial/commercial purposes. | Surrounding areas seem to be used to commercial/industrial purposes, with the area to the north looking largely vacant apart from one large building.       |
| 1943                                | The site contains multiple long and narrow buildings, likely used for warehousing or industrial use.                         | The surrounding areas are largely unchanged, with development of two more large buildings on the property to the north.                                     |
| 1955                                | The site is unchanged since 1943.                                                                                            | The surrounding areas seem unchanged since 1943.                                                                                                            |
| 1961                                | The site is unchanged since 1955                                                                                             | The surrounding areas seem unchanged since 1955.                                                                                                            |
| 1965                                | The site is unchanged since 1961                                                                                             | The surrounding areas seem unchanged since 1961.                                                                                                            |
| 1970                                | The site is unchanged since 1965                                                                                             | The surrounding areas seem unchanged since 1965, with the addition of a petrol station directly to the south.                                               |
| 1982                                | The site is unchanged since 1970                                                                                             | The surrounding areas seem unchanged since 1970, with the demolition of previous building to the east, and addition of large warehouses, and parking areas. |

| Aerial<br>Photograph/<br>Map (Year) | Site Area Description                                                                                                                                      | Surrounding Areas                                                                                                                              |
|-------------------------------------|------------------------------------------------------------------------------------------------------------------------------------------------------------|------------------------------------------------------------------------------------------------------------------------------------------------|
| 1991                                | The site has had previous buildings demolished and one large building built in their place, including the addition of the carpark on the west of the site. | The surrounding areas seem unchanged since 1982                                                                                                |
| 2001                                | The site is unchanged since 1991.                                                                                                                          | The surrounding areas seem unchanged since 1982, with the exception of the demolition of multiple buildings on the property north of the site. |
| 2009                                | The site is unchanged since 1991.                                                                                                                          | The surrounding areas seem unchanged since 2001, with addition to an area far east of the site.                                                |