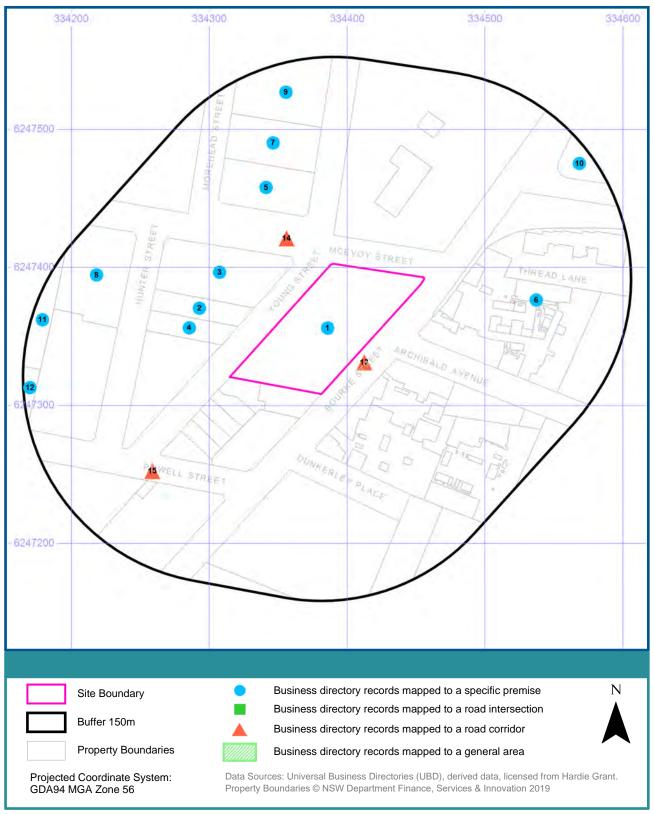

## **Dataset Listing**

Datasets contained within this report, detailing their source and data currency:

| Dataset Name                                                                | Custodian                                           | Supply<br>Date | Currency<br>Date | Update<br>Frequency | Dataset<br>Buffer<br>(m) | No.<br>Features<br>Onsite | No.<br>Features<br>within<br>100m | No.<br>Features<br>within<br>Buffer |
|-----------------------------------------------------------------------------|-----------------------------------------------------|----------------|------------------|---------------------|--------------------------|---------------------------|-----------------------------------|-------------------------------------|
| Cadastre Boundaries                                                         | NSW Department of Finance,<br>Services & Innovation | 19/07/2019     | 19/07/2019       | Daily               | -                        | -                         | -                                 | -                                   |
| Topographic Data                                                            | NSW Department of Finance,<br>Services & Innovation | 11/04/2019     | 10/04/2019       | As required         | -                        | -                         | -                                 | -                                   |
| List of NSW contaminated sites notified to EPA                              | Environment Protection Authority                    | 17/07/2019     | 09/07/2019       | Monthly             | 1000                     | 0                         | 1                                 | 14                                  |
| Contaminated Land Records of Notice                                         | Environment Protection Authority                    | 10/07/2019     | 10/07/2019       | Monthly             | 1000                     | 0                         | 0                                 | 1                                   |
| Former Gasworks                                                             | Environment Protection Authority                    | 01/07/2019     | 11/10/2017       | Monthly             | 1000                     | 0                         | 0                                 | 0                                   |
| National Waste Management Facilities Database                               | Geoscience Australia                                | 07/05/2019     | 07/03/2017       | Quarterly           | 1000                     | 0                         | 0                                 | 1                                   |
| EPA PFAS Investigation Program                                              | Environment Protection Authority                    | 01/07/2019     | 01/07/2019       | Monthly             | 2000                     | 0                         | 0                                 | 1                                   |
| Defence PFAS Investigation & Management Program                             | Department of Defence                               | 01/07/2019     | 01/07/2019       | Monthly             | 2000                     | 0                         | 0                                 | 0                                   |
| Airservices Australia National PFAS<br>Management Program                   | Airservices Australia                               | 01/07/2019     | 01/07/2019       | Monthly             | 2000                     | 0                         | 0                                 | 0                                   |
| Defence 3 Year Regional<br>Contamination Investigation Program              | Department of Defence                               | 01/07/2019     | 01/07/2019       | Monthly             | 2000                     | 0                         | 0                                 | 1                                   |
| EPA Other Sites with Contamination Issues                                   | Environment Protection Authority                    | 13/12/2018     | 13/12/2018       | Annually            | 1000                     | 0                         | 0                                 | 0                                   |
| Licensed Activities under the POEO<br>Act 1997                              | Environment Protection Authority                    | 27/06/2019     | 27/06/2019       | Monthly             | 1000                     | 0                         | 0                                 | 2                                   |
| Delicensed POEO Activities still regulated by the EPA                       | Environment Protection Authority                    | 27/06/2019     | 27/06/2019       | Monthly             | 1000                     | 0                         | 0                                 | 7                                   |
| Former POEO Licensed Activities now revoked or surrendered                  | Environment Protection Authority                    | 27/06/2019     | 27/06/2019       | Monthly             | 1000                     | 0                         | 0                                 | 9                                   |
| UPSS Environmentally Sensitive Zones                                        | Environment Protection Authority                    | 14/04/2015     | 12/01/2010       | As required         | 1000                     | 1                         | 1                                 | 1                                   |
| UBD Business to Business Directory<br>1991 (Premise & Intersection Matches) | Hardie Grant                                        |                |                  | Not required        | 150                      | 2                         | 24                                | 30                                  |
| UBD Business to Business Directory<br>1991 (Road & Area Matches)            | Hardie Grant                                        |                |                  | Not required        | 150                      | -                         | 3                                 | 3                                   |
| UBD Business to Business Directory<br>1986 (Premise & Intersection Matches) | Hardie Grant                                        |                |                  | Not required        | 150                      | 4                         | 48                                | 57                                  |
| UBD Business to Business Directory 1986 (Road & Area Matches)               | Hardie Grant                                        |                |                  | Not required        | 150                      | -                         | 9                                 | 9                                   |
| UBD Business Directory 1982 (Premise & Intersection Matches)                | Hardie Grant                                        |                |                  | Not required        | 150                      | 0                         | 21                                | 37                                  |
| UBD Business Directory 1982 (Road & Area Matches)                           | Hardie Grant                                        |                |                  | Not required        | 150                      | -                         | 20                                | 20                                  |
| UBD Business Directory 1978 (Premise & Intersection Matches)                | Hardie Grant                                        |                |                  | Not required        | 150                      | 4                         | 90                                | 104                                 |
| UBD Business Directory 1978 (Road & Area Matches)                           | Hardie Grant                                        |                |                  | Not required        | 150                      | -                         | 34                                | 34                                  |
| UBD Business Directory 1975 (Premise & Intersection Matches)                | Hardie Grant                                        |                |                  | Not required        | 150                      | 3                         | 52                                | 67                                  |
| UBD Business Directory 1975 (Road & Area Matches)                           | Hardie Grant                                        |                |                  | Not required        | 150                      | -                         | 39                                | 39                                  |
| UBD Business Directory 1970 (Premise & Intersection Matches)                | Hardie Grant                                        |                |                  | Not required        | 150                      | 15                        | 101                               | 132                                 |
| UBD Business Directory 1970 (Road & Area Matches)                           | Hardie Grant                                        |                |                  | Not required        | 150                      | -                         | 86                                | 86                                  |
| UBD Business Directory 1965 (Premise & Intersection Matches)                | Hardie Grant                                        |                |                  | Not required        | 150                      | 15                        | 77                                | 86                                  |
| UBD Business Directory 1965 (Road & Area Matches)                           | Hardie Grant                                        |                |                  | Not required        | 150                      | -                         | 4                                 | 4                                   |
| UBD Business Directory 1961 (Premise & Intersection Matches)                | Hardie Grant                                        |                |                  | Not required        | 150                      | 18                        | 71                                | 91                                  |