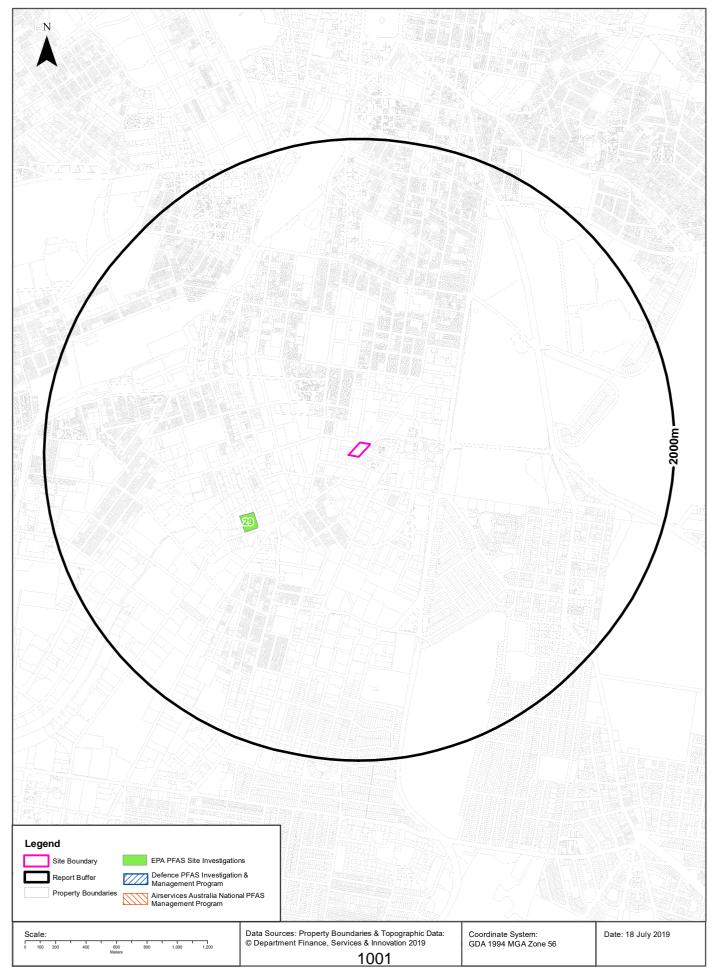

#### 6.5 EPA PFAS investigation programme

The site is not part of the current EPA PFAS investigation program. The nearest property being part of the program is Alexandria Fire and Rescue NSW, located on Wyndham Street, Alexandria, approximately 800 m from the site.