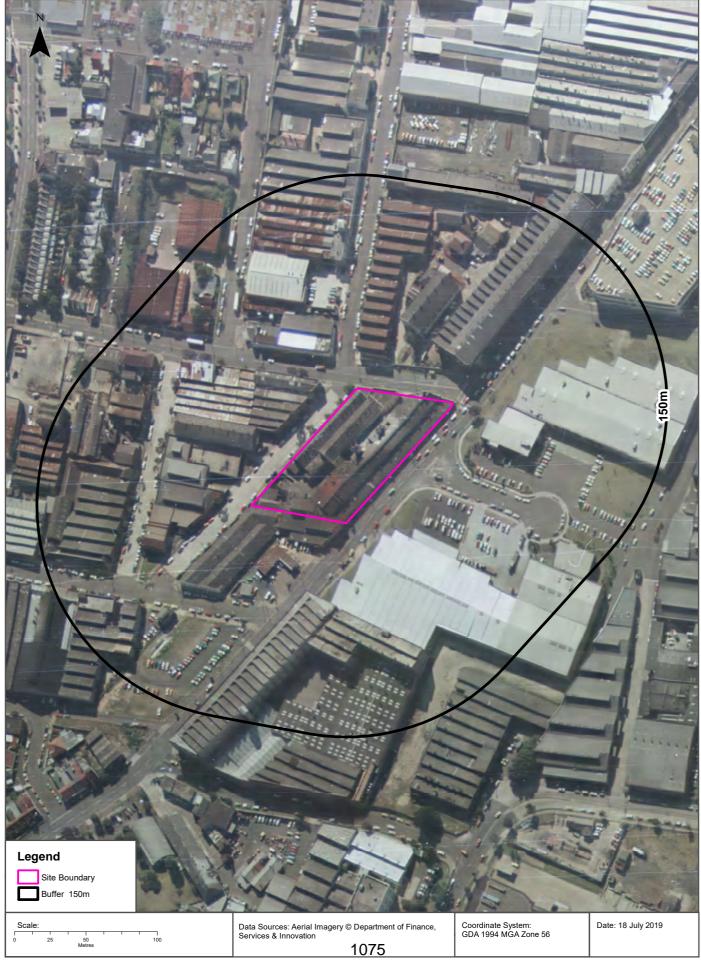

#### 6.3 Historical Aerial Photography

Historical aerial photographs from ten periods of photography provided by Lotsearch Pty Ltd were reviewed (refer to Appendix D). The historical aerial photographs were examined for signs of potential areas of environmental concern such as previous structures which may have subsequently been removed, existing structures, stripped soil or areas of filling or disturbance or other signs of a potentially contaminating nature. The historical maps were examined for land uses that could be potential sources of contamination. The findings of the review are summarised below in Table 4.

Table 4: Historical Aerial Photograph/Map Observations

| Aerial<br>Photograph/<br>Map (Year) | Site Area Description                                                                                                        | Surrounding Areas                                                                                                                                           |
|-------------------------------------|------------------------------------------------------------------------------------------------------------------------------|-------------------------------------------------------------------------------------------------------------------------------------------------------------|
| 1930                                | Although difficult to see in the photograph, the site looks either largely vacant to use for industrial/commercial purposes. | Surrounding areas seem to be used to commercial/industrial purposes, with the area to the north looking largely vacant apart from one large building.       |
| 1943                                | The site contains multiple long and narrow buildings, likely used for warehousing or industrial use.                         | The surrounding areas are largely unchanged, with development of two more large buildings on the property to the north.                                     |
| 1955                                | The site is unchanged since 1943.                                                                                            | The surrounding areas seem unchanged since 1943.                                                                                                            |
| 1961                                | The site is unchanged since 1955                                                                                             | The surrounding areas seem unchanged since 1955.                                                                                                            |
| 1965                                | The site is unchanged since 1961                                                                                             | The surrounding areas seem unchanged since 1961.                                                                                                            |
| 1970                                | The site is unchanged since 1965                                                                                             | The surrounding areas seem unchanged since 1965, with the addition of a petrol station directly to the south.                                               |
| 1982                                | The site is unchanged since 1970                                                                                             | The surrounding areas seem unchanged since 1970, with the demolition of previous building to the east, and addition of large warehouses, and parking areas. |

| Aerial<br>Photograph/<br>Map (Year) | Site Area Description                                                                                                                                      | Surrounding Areas                                                                                                                              |
|-------------------------------------|------------------------------------------------------------------------------------------------------------------------------------------------------------|------------------------------------------------------------------------------------------------------------------------------------------------|
| 1991                                | The site has had previous buildings demolished and one large building built in their place, including the addition of the carpark on the west of the site. | The surrounding areas seem unchanged since 1982                                                                                                |
| 2001                                | The site is unchanged since 1991.                                                                                                                          | The surrounding areas seem unchanged since 1982, with the exception of the demolition of multiple buildings on the property north of the site. |
| 2009                                | The site is unchanged since 1991.                                                                                                                          | The surrounding areas seem unchanged since 2001, with addition to an area far east of the site.                                                |