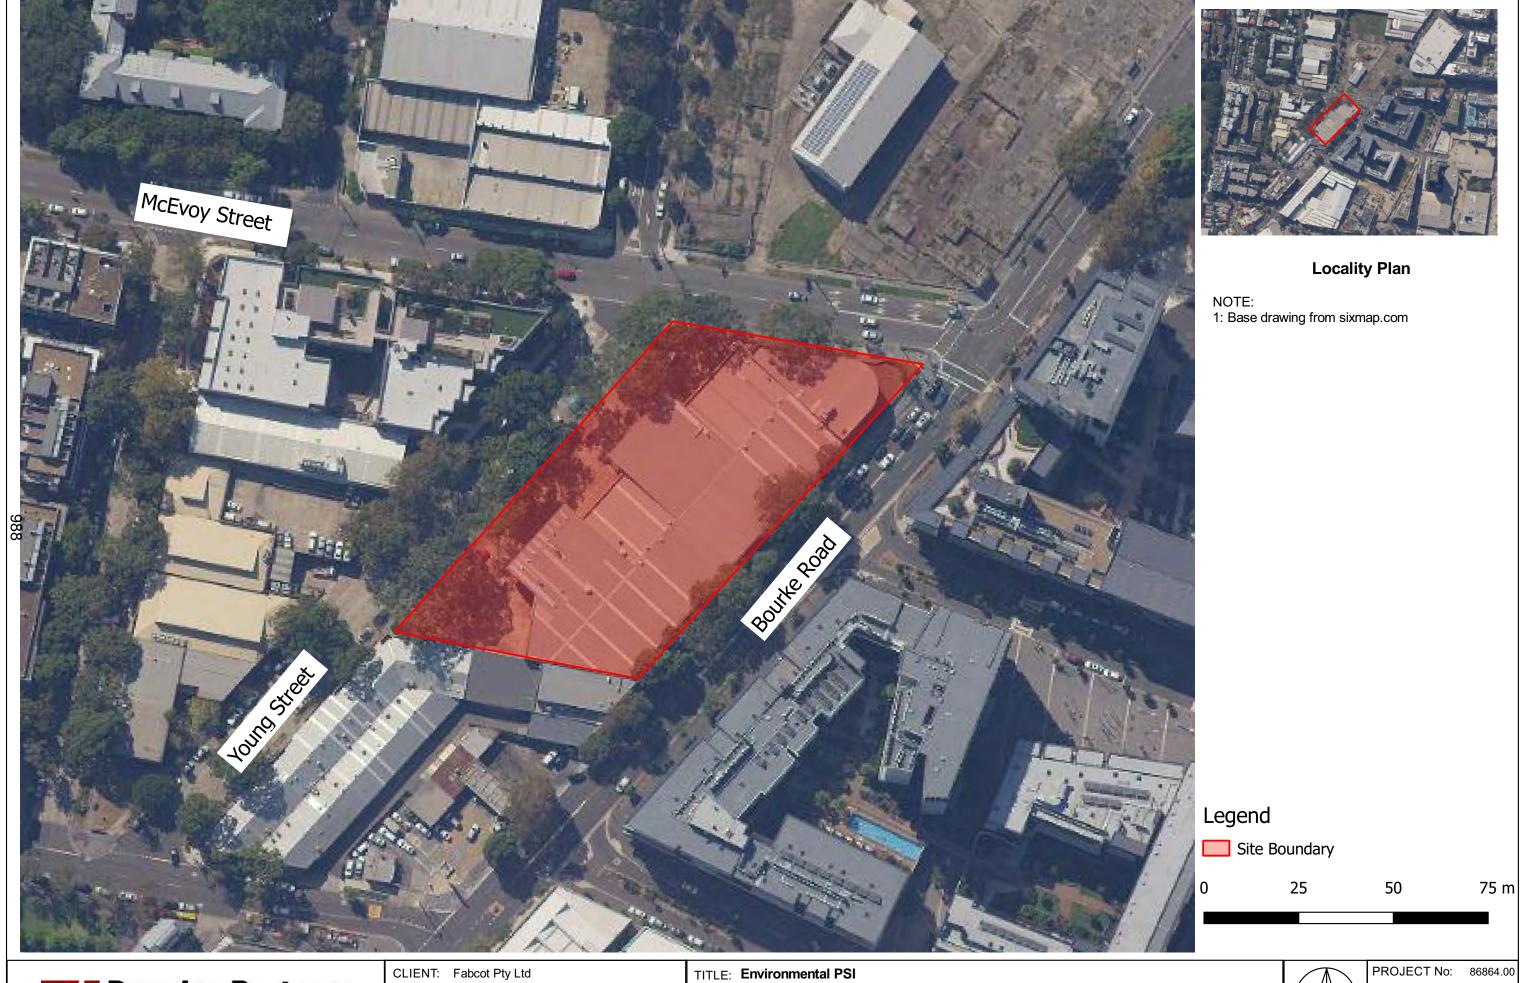

#### 3.2 Site Layout and Description

The site comprises a parallelogram shaped area of about 5,200 m², the general layout of which is shown on Drawing 1, Appendix C. At the time of DP's presence on site, single and two-storey commercial buildings with on-ground parking occupied the site. Currently the site is occupied by a crystal wholesaler, a textile wholesaler, a tyre shop, and various other retail / wholesale stores. Existing surface levels were observed be relatively flat across the site.

The site is situated within a built-up area developed for a variety of uses. A summary of the current land uses adjacent to the site is given in Table 2. Approximately 400 meters to the north-east is a dry cleaner, and 200 meters to the north-east are multiple car yards. Further to the south is a United Petroleum petrol station.

Table 2: Summary of Adjacent Land Use

| Direction Relative to the Site | Land Use Description                                                                                                                                                                                                                                                                                                                                                                          |
|--------------------------------|-----------------------------------------------------------------------------------------------------------------------------------------------------------------------------------------------------------------------------------------------------------------------------------------------------------------------------------------------------------------------------------------------|
| North                          | McEvoy Street followed by a largely paved vacant block with an old derelict building. This block has been fenced off with signage indicating that the site has been approved for a multi-storey (high rise) building / complex. Given the size of the proposed development it is anticipated that this development will include a multi-level basement car park.                              |
|                                | McEvoy Street is a Roads and Maritime Services (RMS) asset.                                                                                                                                                                                                                                                                                                                                   |
| East                           | Bourke Street followed by six to ten-storey mixed-use buildings over a probable multi-level basement car park. During DP's presence on site, access to the basement car park below these buildings was not possible. The extent and depth of these nearby basement car parks should be confirmed prior to final design.                                                                       |
| South                          | Single and two-storey commercial building with on-ground parking adjoining the southern site boundary. Further to the south is a United Petroleum petrol station.                                                                                                                                                                                                                             |
| West                           | Young Street and further to the west single and two-storey commercial buildings with on-ground parking and a multi-storey residential building over a probable multi-level basement. During DP's presence on site, access to the basement car park below these buildings was not possible. The extent and depth of these nearby basement car parks should be confirmed prior to final design. |