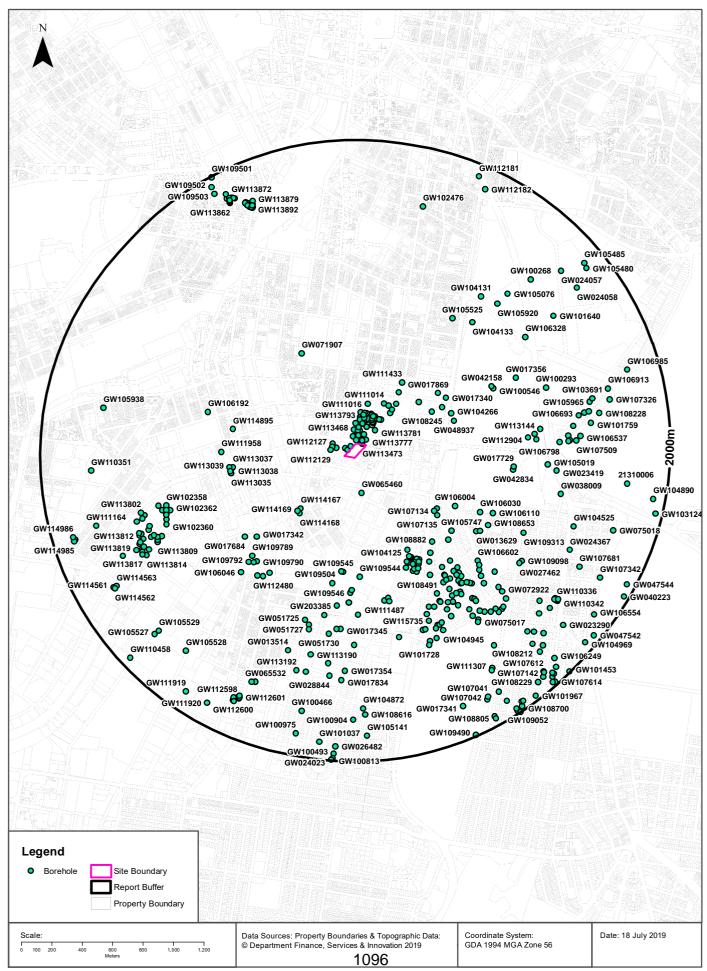

#### 4.4 Groundwater Bore Search

The Lotsearch Report (Appendix D) includes a map and list of registered groundwater bores in a zone of 2 km from the site. The below listed bores are those within 100 m of the site, as extracted from the Lotsearch Report. It is noted that the bores are listed for monitoring purposes only. No domestic use is noted given the ban on domestic use of groundwater.

**Table 3: Groundwater Bores** 

Boreholes within the dataset buffer:

| GW No.       | Licence<br>No  | Work<br>Type | Owner<br>Type | Authorised<br>Purpose | Intended<br>Purpose | Name                           | Complete<br>Date | Final<br>Depth<br>(m) | Drilled<br>Depth<br>(m) | Salinity<br>(mg/L) |      | Elev<br>(AHD) | Dist | Dir           |
|--------------|----------------|--------------|---------------|-----------------------|---------------------|--------------------------------|------------------|-----------------------|-------------------------|--------------------|------|---------------|------|---------------|
| GW113<br>473 | 10BL603<br>970 | Bore         | Local<br>Govt | Monitoring<br>Bore    | Monitoring<br>Bore  | City of<br>Sydney              | 07/07/2000       | 3.00                  | 3.00                    |                    |      |               | 3m   | North<br>East |
| GW113<br>475 | 10BL603<br>970 | Bore         | Local<br>Govt | Monitoring<br>Bore    | Monitoring<br>Bore  | City of<br>Sydney              | 07/07/2009       | 6.00                  | 6.00                    |                    |      |               | 11m  | West          |
| GW113<br>474 | 10BL603<br>970 | Bore         | Local<br>Govt | Monitoring<br>Bore    | Monitoring<br>Bore  | City of<br>Sydney              | 07/07/2009       | 6.00                  | 6.00                    |                    |      |               | 12m  | North<br>West |
| GW113<br>797 | 10BL603<br>971 | Bore         | Other<br>Govt | Monitoring<br>Bore    | Monitoring<br>Bore  | Sydney<br>Water Corp           | 05/05/2006       | 4.13                  | 4.13                    |                    |      |               | 21m  | North         |
| GW113<br>254 | 10BL604<br>454 | Bore         | Other<br>Govt | Monitoring<br>Bore    | Monitoring<br>Bore  | Sydney<br>Water -<br>Waterloo  | 29/11/2010       | 3.60                  | 3.60                    |                    |      |               | 23m  | North         |
| GW113<br>778 | 10BL603<br>971 | Bore         | Other<br>Govt | Monitoring<br>Bore    | Monitoring<br>Bore  | Sydney<br>Water Corp           | 13/11/2000       | 5.00                  | 5.00                    |                    |      |               | 25m  | North<br>East |
| GW113<br>780 | 10BL603<br>971 | Bore         | Other<br>Govt | Monitoring<br>Bore    | Monitoring<br>Bore  | Sydney<br>Water Corp           | 16/11/2000       | 8.00                  | 8.00                    |                    |      |               | 26m  | North         |
| GW112<br>711 | 10BL604<br>402 | Bore         | Other<br>Govt | Monitoring<br>Bore    | Monitoring<br>Bore  | Sydney<br>Water<br>Corporation | 30/11/2010       | 3.60                  | 3.60                    |                    |      |               | 30m  | North         |
| GW111<br>960 | 10BL605<br>226 | Bore         | Private       | Monitoring<br>Bore    | Monitoring<br>Bore  |                                | 07/08/2012       | 6.00                  | 6.60                    | 1124               | 3.52 |               | 30m  | West          |
| GW113<br>779 | 10BL603<br>971 | Bore         | Other<br>Govt | Monitoring<br>Bore    | Monitoring<br>Bore  | Sydney<br>Water Corp           | 13/11/2000       | 9.00                  | 9.00                    |                    |      |               | 33m  | North<br>East |
| GW113<br>777 | 10BL603<br>971 | Bore         | Other<br>Govt | Monitoring<br>Bore    | Monitoring<br>Bore  | Sydney<br>Water Corp           | 13/11/2000       | 6.00                  | 6.00                    |                    |      |               | 33m  | North<br>East |
| GW113<br>255 | 10BL604<br>454 | Bore         | Other<br>Govt | Monitoring<br>Bore    | Monitoring<br>Bore  | Sydney<br>Water -<br>Waterloo  | 29/11/2010       | 4.00                  | 4.00                    |                    |      |               | 44m  | North         |
| GW113<br>469 | 10BL603<br>970 | Bore         | Local<br>Govt | Monitoring<br>Bore    | Monitoring<br>Bore  | City of<br>Sydney              | 19/01/2007       | 3.10                  | 3.10                    |                    |      |               | 52m  | North         |
| GW112<br>712 | 10BL604<br>402 | Bore         | Other<br>Govt | Monitoring<br>Bore    | Monitoring<br>Bore  | Sydney<br>Water<br>Corporation | 29/11/2010       | 4.00                  | 4.00                    |                    |      |               | 56m  | North         |
| GW113<br>256 | 10BL604<br>454 | Bore         | Other<br>Govt | Monitoring<br>Bore    | Monitoring<br>Bore  | Sydney<br>Water -<br>Waterloo  | 29/11/2010       | 4.05                  | 4.05                    |                    |      |               | 67m  | North         |
| GW113<br>784 | 10BL603<br>971 | Bore         | Other<br>Govt | Monitoring<br>Bore    | Monitoring<br>Bore  | Sydney<br>Water Corp           | 22/11/2000       | 7.00                  | 7.00                    |                    |      |               | 67m  | North<br>East |
| GW111<br>959 | 10BL605<br>226 | Bore         | Private       | Monitoring<br>Bore    | Monitoring<br>Bore  |                                | 07/08/2012       | 6.00                  | 6.00                    | 1077               | 2.60 |               | 76m  | West          |
| GW113<br>257 | 10BL604<br>454 | Bore         | Other<br>Govt | Monitoring<br>Bore    | Monitoring<br>Bore  | Sydney<br>Water -<br>Waterloo  | 29/11/2010       | 4.10                  | 4.10                    |                    |      |               | 88m  | North         |
| GW112<br>713 | 10BL604<br>402 | Bore         | Other<br>Govt | Monitoring<br>Bore    | Monitoring<br>Bore  | Sydney<br>Water<br>Corporation | 29/11/2010       | 4.05                  | 4.05                    |                    |      |               | 90m  | North         |
| GW113<br>468 | 10BL603<br>970 | Bore         | Local<br>Govt | Monitoring<br>Bore    | Monitoring<br>Bore  | City of<br>Sydney              | 18/01/2007       | 3.50                  | 3.50                    |                    |      |               | 93m  | North         |
| GW113<br>258 | 10BL604<br>454 | Bore         | Other<br>Govt | Monitoring<br>Bore    | Monitoring<br>Bore  | Sydney<br>Water -<br>Waterloo  | 29/11/2010       | 4.10                  | 4.10                    |                    |      |               | 97m  | North         |
| GW112<br>129 | 10BL160<br>293 | Bore         | Private       | Monitoring<br>Bore    | Monitoring<br>Bore  |                                | 03/10/2001       | 5.50                  | 5.50                    |                    |      |               | 98m  | West          |
| GW112<br>128 | 10BL160<br>293 | Bore         | Private       | Monitoring<br>Bore    | Monitoring<br>Bore  |                                | 03/10/2001       | 5.50                  | 5.50                    |                    |      |               | 100m | West          |
| GW112<br>714 | 10BL604<br>402 | Bore         | Other<br>Govt | Monitoring<br>Bore    | Monitoring<br>Bore  | Sydney<br>Water<br>Corporation | 29/11/2010       | 4.10                  | 4.10                    |                    |      |               | 107m | North         |