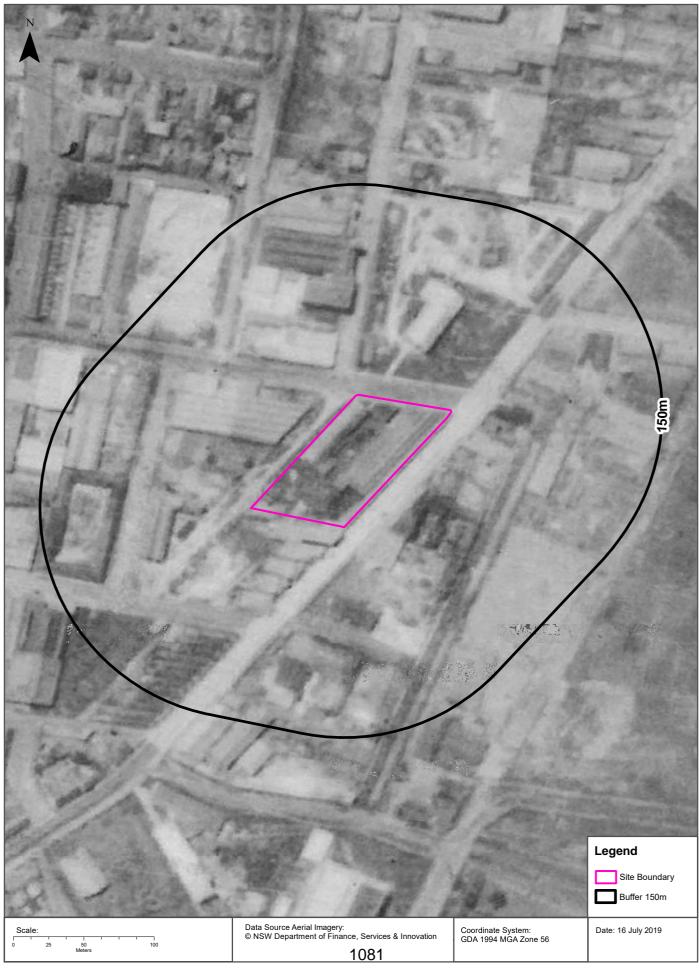

#### 6.3 Historical Aerial Photography

Historical aerial photographs from ten periods of photography provided by Lotsearch Pty Ltd were reviewed (refer to Appendix D). The historical aerial photographs were examined for signs of potential areas of environmental concern such as previous structures which may have subsequently been removed, existing structures, stripped soil or areas of filling or disturbance or other signs of a potentially contaminating nature. The historical maps were examined for land uses that could be potential sources of contamination. The findings of the review are summarised below in Table 4.

Table 4: Historical Aerial Photograph/Map Observations

| Aerial<br>Photograph/<br>Map (Year) | Site Area Description                                                                                                        | Surrounding Areas                                                                                                                                           |
|-------------------------------------|------------------------------------------------------------------------------------------------------------------------------|-------------------------------------------------------------------------------------------------------------------------------------------------------------|
| 1930                                | Although difficult to see in the photograph, the site looks either largely vacant to use for industrial/commercial purposes. | Surrounding areas seem to be used to commercial/industrial purposes, with the area to the north looking largely vacant apart from one large building.       |
| 1943                                | The site contains multiple long and narrow buildings, likely used for warehousing or industrial use.                         | The surrounding areas are largely unchanged, with development of two more large buildings on the property to the north.                                     |
| 1955                                | The site is unchanged since 1943.                                                                                            | The surrounding areas seem unchanged since 1943.                                                                                                            |
| 1961                                | The site is unchanged since 1955                                                                                             | The surrounding areas seem unchanged since 1955.                                                                                                            |
| 1965                                | The site is unchanged since 1961                                                                                             | The surrounding areas seem unchanged since 1961.                                                                                                            |
| 1970                                | The site is unchanged since 1965                                                                                             | The surrounding areas seem unchanged since 1965, with the addition of a petrol station directly to the south.                                               |
| 1982                                | The site is unchanged since 1970                                                                                             | The surrounding areas seem unchanged since 1970, with the demolition of previous building to the east, and addition of large warehouses, and parking areas. |

| Aerial<br>Photograph/<br>Map (Year) | Site Area Description                                                                                                                                      | Surrounding Areas                                                                                                                              |
|-------------------------------------|------------------------------------------------------------------------------------------------------------------------------------------------------------|------------------------------------------------------------------------------------------------------------------------------------------------|
| 1991                                | The site has had previous buildings demolished and one large building built in their place, including the addition of the carpark on the west of the site. | The surrounding areas seem unchanged since 1982                                                                                                |
| 2001                                | The site is unchanged since 1991.                                                                                                                          | The surrounding areas seem unchanged since 1982, with the exception of the demolition of multiple buildings on the property north of the site. |
| 2009                                | The site is unchanged since 1991.                                                                                                                          | The surrounding areas seem unchanged since 2001, with addition to an area far east of the site.                                                |