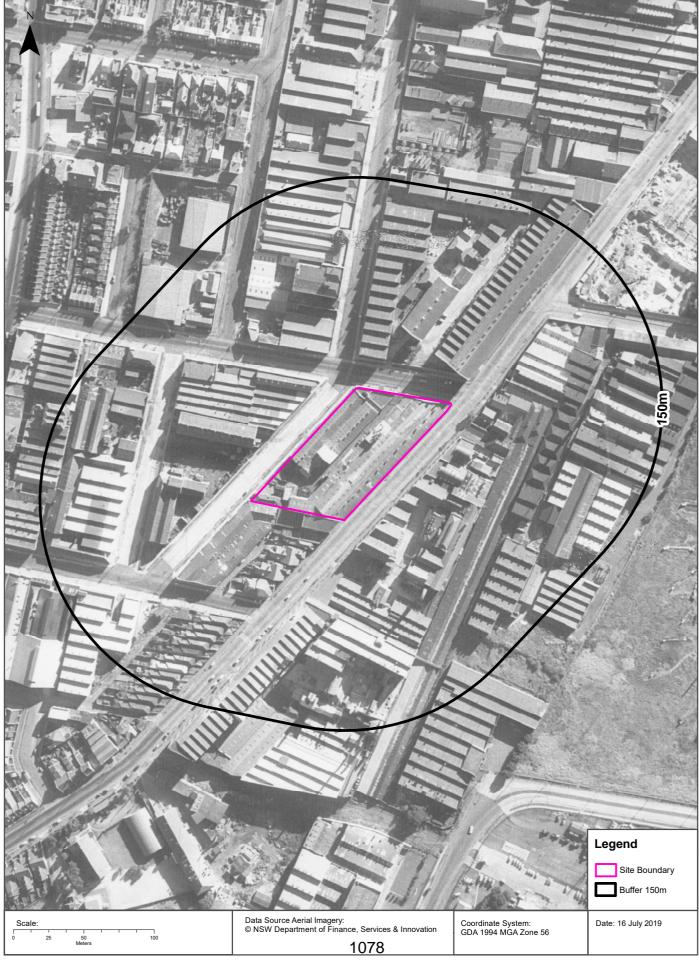

#### 6.3 Historical Aerial Photography

Historical aerial photographs from ten periods of photography provided by Lotsearch Pty Ltd were reviewed (refer to Appendix D). The historical aerial photographs were examined for signs of potential areas of environmental concern such as previous structures which may have subsequently been removed, existing structures, stripped soil or areas of filling or disturbance or other signs of a potentially contaminating nature. The historical maps were examined for land uses that could be potential sources of contamination. The findings of the review are summarised below in Table 4.

Table 4: Historical Aerial Photograph/Map Observations

| Aerial<br>Photograph/<br>Map (Year) | Site Area Description                                                                                                        | Surrounding Areas                                                                                                                                           |
|-------------------------------------|------------------------------------------------------------------------------------------------------------------------------|-------------------------------------------------------------------------------------------------------------------------------------------------------------|
| 1930                                | Although difficult to see in the photograph, the site looks either largely vacant to use for industrial/commercial purposes. | Surrounding areas seem to be used to commercial/industrial purposes, with the area to the north looking largely vacant apart from one large building.       |
| 1943                                | The site contains multiple long and narrow buildings, likely used for warehousing or industrial use.                         | The surrounding areas are largely unchanged, with development of two more large buildings on the property to the north.                                     |
| 1955                                | The site is unchanged since 1943.                                                                                            | The surrounding areas seem unchanged since 1943.                                                                                                            |
| 1961                                | The site is unchanged since 1955                                                                                             | The surrounding areas seem unchanged since 1955.                                                                                                            |
| 1965                                | The site is unchanged since 1961                                                                                             | The surrounding areas seem unchanged since 1961.                                                                                                            |
| 1970                                | The site is unchanged since 1965                                                                                             | The surrounding areas seem unchanged since 1965, with the addition of a petrol station directly to the south.                                               |
| 1982                                | The site is unchanged since 1970                                                                                             | The surrounding areas seem unchanged since 1970, with the demolition of previous building to the east, and addition of large warehouses, and parking areas. |

| Aerial<br>Photograph/<br>Map (Year) | Site Area Description                                                                                                                                      | Surrounding Areas                                                                                                                              |
|-------------------------------------|------------------------------------------------------------------------------------------------------------------------------------------------------------|------------------------------------------------------------------------------------------------------------------------------------------------|
| 1991                                | The site has had previous buildings demolished and one large building built in their place, including the addition of the carpark on the west of the site. | The surrounding areas seem unchanged since 1982                                                                                                |
| 2001                                | The site is unchanged since 1991.                                                                                                                          | The surrounding areas seem unchanged since 1982, with the exception of the demolition of multiple buildings on the property north of the site. |
| 2009                                | The site is unchanged since 1991.                                                                                                                          | The surrounding areas seem unchanged since 2001, with addition to an area far east of the site.                                                |