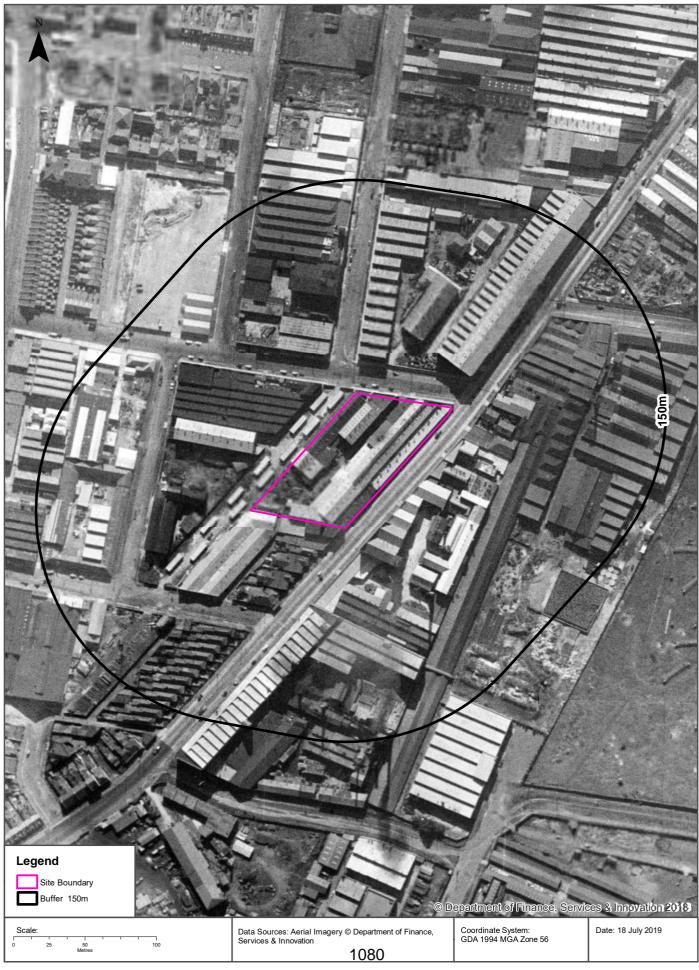

#### 6.3 Historical Aerial Photography

Historical aerial photographs from ten periods of photography provided by Lotsearch Pty Ltd were reviewed (refer to Appendix D). The historical aerial photographs were examined for signs of potential areas of environmental concern such as previous structures which may have subsequently been removed, existing structures, stripped soil or areas of filling or disturbance or other signs of a potentially contaminating nature. The historical maps were examined for land uses that could be potential sources of contamination. The findings of the review are summarised below in Table 4.

Table 4: Historical Aerial Photograph/Map Observations

| Aerial<br>Photograph/<br>Map (Year) | Site Area Description                                                                                                        | Surrounding Areas                                                                                                                                           |
|-------------------------------------|------------------------------------------------------------------------------------------------------------------------------|-------------------------------------------------------------------------------------------------------------------------------------------------------------|
| 1930                                | Although difficult to see in the photograph, the site looks either largely vacant to use for industrial/commercial purposes. | Surrounding areas seem to be used to commercial/industrial purposes, with the area to the north looking largely vacant apart from one large building.       |
| 1943                                | The site contains multiple long and narrow buildings, likely used for warehousing or industrial use.                         | The surrounding areas are largely unchanged, with development of two more large buildings on the property to the north.                                     |
| 1955                                | The site is unchanged since 1943.                                                                                            | The surrounding areas seem unchanged since 1943.                                                                                                            |
| 1961                                | The site is unchanged since 1955                                                                                             | The surrounding areas seem unchanged since 1955.                                                                                                            |
| 1965                                | The site is unchanged since 1961                                                                                             | The surrounding areas seem unchanged since 1961.                                                                                                            |
| 1970                                | The site is unchanged since 1965                                                                                             | The surrounding areas seem unchanged since 1965, with the addition of a petrol station directly to the south.                                               |
| 1982                                | The site is unchanged since 1970                                                                                             | The surrounding areas seem unchanged since 1970, with the demolition of previous building to the east, and addition of large warehouses, and parking areas. |

| Aerial<br>Photograph/<br>Map (Year) | Site Area Description                                                                                                                                      | Surrounding Areas                                                                                                                              |
|-------------------------------------|------------------------------------------------------------------------------------------------------------------------------------------------------------|------------------------------------------------------------------------------------------------------------------------------------------------|
| 1991                                | The site has had previous buildings demolished and one large building built in their place, including the addition of the carpark on the west of the site. | The surrounding areas seem unchanged since 1982                                                                                                |
| 2001                                | The site is unchanged since 1991.                                                                                                                          | The surrounding areas seem unchanged since 1982, with the exception of the demolition of multiple buildings on the property north of the site. |
| 2009                                | The site is unchanged since 1991.                                                                                                                          | The surrounding areas seem unchanged since 2001, with addition to an area far east of the site.                                                |