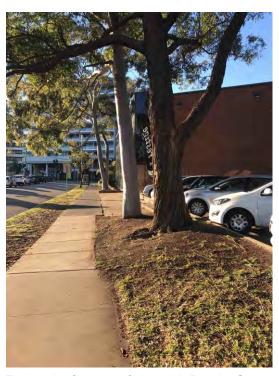

Drawing 1 (Appendix C) and Photographs 1 and 2 (Plate 1, Appendix B) show the layout of the site and some of the main visible features.

Photo 4: Facing the far east of site, with Bourke Street on the left, carpark on the right, and residential buildings to the south.

Photo 5: Car park in north west area of the site.

Photo 6: Far north east pavement, with vacant lot and derelict building to the north.