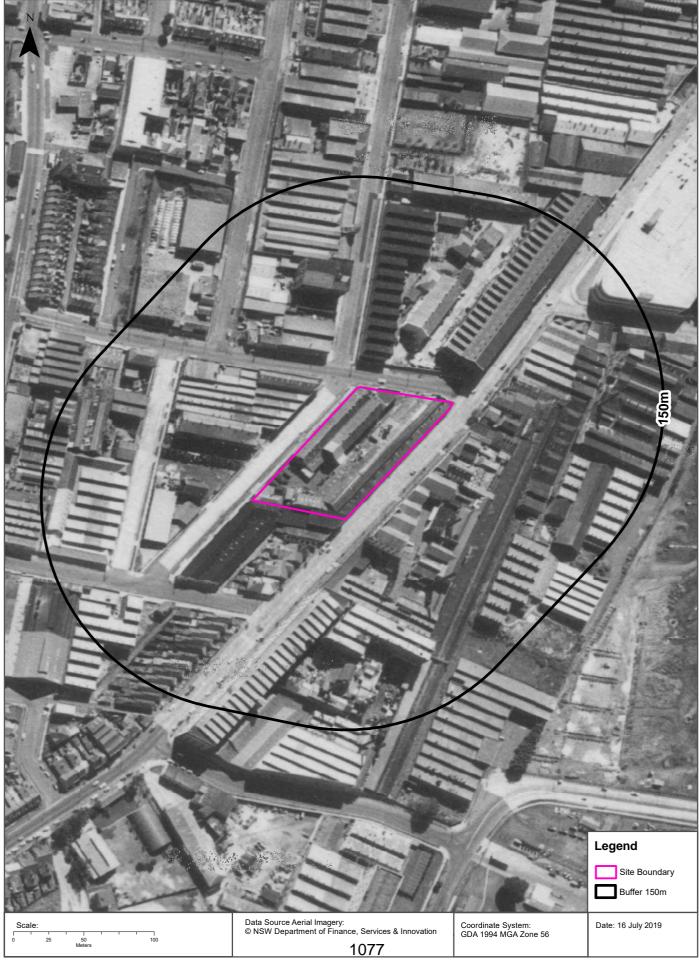

#### 6.3 Historical Aerial Photography

Historical aerial photographs from ten periods of photography provided by Lotsearch Pty Ltd were reviewed (refer to Appendix D). The historical aerial photographs were examined for signs of potential areas of environmental concern such as previous structures which may have subsequently been removed, existing structures, stripped soil or areas of filling or disturbance or other signs of a potentially contaminating nature. The historical maps were examined for land uses that could be potential sources of contamination. The findings of the review are summarised below in Table 4.

Table 4: Historical Aerial Photograph/Map Observations

| Aerial<br>Photograph/<br>Map (Year) | Site Area Description                                                                                                        | Surrounding Areas                                                                                                                                           |
|-------------------------------------|------------------------------------------------------------------------------------------------------------------------------|-------------------------------------------------------------------------------------------------------------------------------------------------------------|
| 1930                                | Although difficult to see in the photograph, the site looks either largely vacant to use for industrial/commercial purposes. | Surrounding areas seem to be used to commercial/industrial purposes, with the area to the north looking largely vacant apart from one large building.       |
| 1943                                | The site contains multiple long and narrow buildings, likely used for warehousing or industrial use.                         | The surrounding areas are largely unchanged, with development of two more large buildings on the property to the north.                                     |
| 1955                                | The site is unchanged since 1943.                                                                                            | The surrounding areas seem unchanged since 1943.                                                                                                            |
| 1961                                | The site is unchanged since 1955                                                                                             | The surrounding areas seem unchanged since 1955.                                                                                                            |
| 1965                                | The site is unchanged since 1961                                                                                             | The surrounding areas seem unchanged since 1961.                                                                                                            |
| 1970                                | The site is unchanged since 1965                                                                                             | The surrounding areas seem unchanged since 1965, with the addition of a petrol station directly to the south.                                               |
| 1982                                | The site is unchanged since 1970                                                                                             | The surrounding areas seem unchanged since 1970, with the demolition of previous building to the east, and addition of large warehouses, and parking areas. |

| Aerial<br>Photograph/<br>Map (Year) | Site Area Description                                                                                                                                      | Surrounding Areas                                                                                                                              |
|-------------------------------------|------------------------------------------------------------------------------------------------------------------------------------------------------------|------------------------------------------------------------------------------------------------------------------------------------------------|
| 1991                                | The site has had previous buildings demolished and one large building built in their place, including the addition of the carpark on the west of the site. | The surrounding areas seem unchanged since 1982                                                                                                |
| 2001                                | The site is unchanged since 1991.                                                                                                                          | The surrounding areas seem unchanged since 1982, with the exception of the demolition of multiple buildings on the property north of the site. |
| 2009                                | The site is unchanged since 1991.                                                                                                                          | The surrounding areas seem unchanged since 2001, with addition to an area far east of the site.                                                |