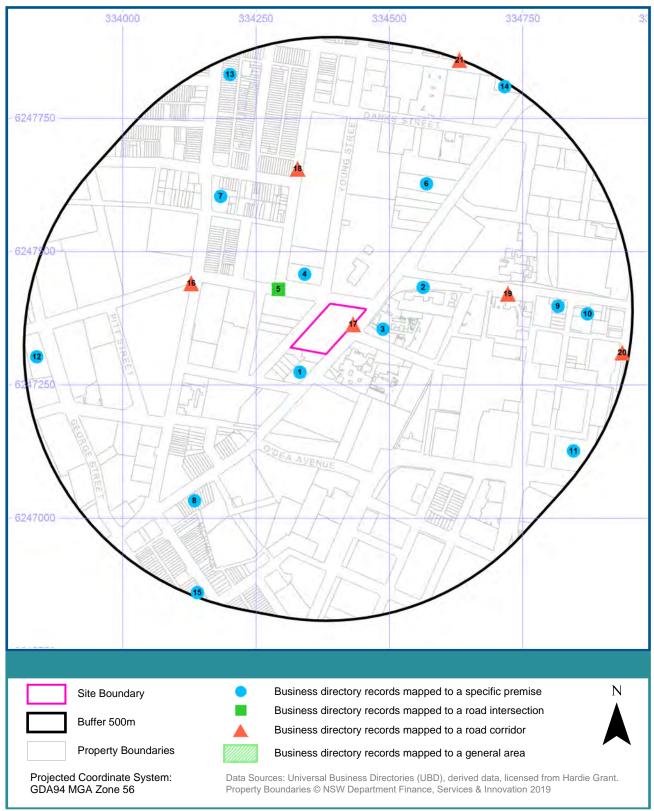

#### 4.4 Groundwater Bore Search

The Lotsearch Report (Appendix D) includes a map and list of registered groundwater bores in a zone of 2 km from the site. The below listed bores are those within 100 m of the site, as extracted from the Lotsearch Report. It is noted that the bores are listed for monitoring purposes only. No domestic use is noted given the ban on domestic use of groundwater.

**Table 3: Groundwater Bores** 

Boreholes within the dataset buffer:

| GW No.       | Licence<br>No  | Work<br>Type | Owner<br>Type | Authorised<br>Purpose | Intended<br>Purpose | Name                           | Complete<br>Date | Final<br>Depth<br>(m) | Drilled<br>Depth<br>(m) | Salinity<br>(mg/L) |      | Elev<br>(AHD) | Dist | Dir           |
|--------------|----------------|--------------|---------------|-----------------------|---------------------|--------------------------------|------------------|-----------------------|-------------------------|--------------------|------|---------------|------|---------------|
| GW113<br>473 | 10BL603<br>970 | Bore         | Local<br>Govt | Monitoring<br>Bore    | Monitoring<br>Bore  | City of<br>Sydney              | 07/07/2000       | 3.00                  | 3.00                    |                    |      |               | 3m   | North<br>East |
| GW113<br>475 | 10BL603<br>970 | Bore         | Local<br>Govt | Monitoring<br>Bore    | Monitoring<br>Bore  | City of<br>Sydney              | 07/07/2009       | 6.00                  | 6.00                    |                    |      |               | 11m  | West          |
| GW113<br>474 | 10BL603<br>970 | Bore         | Local<br>Govt | Monitoring<br>Bore    | Monitoring<br>Bore  | City of<br>Sydney              | 07/07/2009       | 6.00                  | 6.00                    |                    |      |               | 12m  | North<br>West |
| GW113<br>797 | 10BL603<br>971 | Bore         | Other<br>Govt | Monitoring<br>Bore    | Monitoring<br>Bore  | Sydney<br>Water Corp           | 05/05/2006       | 4.13                  | 4.13                    |                    |      |               | 21m  | North         |
| GW113<br>254 | 10BL604<br>454 | Bore         | Other<br>Govt | Monitoring<br>Bore    | Monitoring<br>Bore  | Sydney<br>Water -<br>Waterloo  | 29/11/2010       | 3.60                  | 3.60                    |                    |      |               | 23m  | North         |
| GW113<br>778 | 10BL603<br>971 | Bore         | Other<br>Govt | Monitoring<br>Bore    | Monitoring<br>Bore  | Sydney<br>Water Corp           | 13/11/2000       | 5.00                  | 5.00                    |                    |      |               | 25m  | North<br>East |
| GW113<br>780 | 10BL603<br>971 | Bore         | Other<br>Govt | Monitoring<br>Bore    | Monitoring<br>Bore  | Sydney<br>Water Corp           | 16/11/2000       | 8.00                  | 8.00                    |                    |      |               | 26m  | North         |
| GW112<br>711 | 10BL604<br>402 | Bore         | Other<br>Govt | Monitoring<br>Bore    | Monitoring<br>Bore  | Sydney<br>Water<br>Corporation | 30/11/2010       | 3.60                  | 3.60                    |                    |      |               | 30m  | North         |
| GW111<br>960 | 10BL605<br>226 | Bore         | Private       | Monitoring<br>Bore    | Monitoring<br>Bore  |                                | 07/08/2012       | 6.00                  | 6.60                    | 1124               | 3.52 |               | 30m  | West          |
| GW113<br>779 | 10BL603<br>971 | Bore         | Other<br>Govt | Monitoring<br>Bore    | Monitoring<br>Bore  | Sydney<br>Water Corp           | 13/11/2000       | 9.00                  | 9.00                    |                    |      |               | 33m  | North<br>East |
| GW113<br>777 | 10BL603<br>971 | Bore         | Other<br>Govt | Monitoring<br>Bore    | Monitoring<br>Bore  | Sydney<br>Water Corp           | 13/11/2000       | 6.00                  | 6.00                    |                    |      |               | 33m  | North<br>East |
| GW113<br>255 | 10BL604<br>454 | Bore         | Other<br>Govt | Monitoring<br>Bore    | Monitoring<br>Bore  | Sydney<br>Water -<br>Waterloo  | 29/11/2010       | 4.00                  | 4.00                    |                    |      |               | 44m  | North         |
| GW113<br>469 | 10BL603<br>970 | Bore         | Local<br>Govt | Monitoring<br>Bore    | Monitoring<br>Bore  | City of<br>Sydney              | 19/01/2007       | 3.10                  | 3.10                    |                    |      |               | 52m  | North         |
| GW112<br>712 | 10BL604<br>402 | Bore         | Other<br>Govt | Monitoring<br>Bore    | Monitoring<br>Bore  | Sydney<br>Water<br>Corporation | 29/11/2010       | 4.00                  | 4.00                    |                    |      |               | 56m  | North         |
| GW113<br>256 | 10BL604<br>454 | Bore         | Other<br>Govt | Monitoring<br>Bore    | Monitoring<br>Bore  | Sydney<br>Water -<br>Waterloo  | 29/11/2010       | 4.05                  | 4.05                    |                    |      |               | 67m  | North         |
| GW113<br>784 | 10BL603<br>971 | Bore         | Other<br>Govt | Monitoring<br>Bore    | Monitoring<br>Bore  | Sydney<br>Water Corp           | 22/11/2000       | 7.00                  | 7.00                    |                    |      |               | 67m  | North<br>East |
| GW111<br>959 | 10BL605<br>226 | Bore         | Private       | Monitoring<br>Bore    | Monitoring<br>Bore  |                                | 07/08/2012       | 6.00                  | 6.00                    | 1077               | 2.60 |               | 76m  | West          |
| GW113<br>257 | 10BL604<br>454 | Bore         | Other<br>Govt | Monitoring<br>Bore    | Monitoring<br>Bore  | Sydney<br>Water -<br>Waterloo  | 29/11/2010       | 4.10                  | 4.10                    |                    |      |               | 88m  | North         |
| GW112<br>713 | 10BL604<br>402 | Bore         | Other<br>Govt | Monitoring<br>Bore    | Monitoring<br>Bore  | Sydney<br>Water<br>Corporation | 29/11/2010       | 4.05                  | 4.05                    |                    |      |               | 90m  | North         |
| GW113<br>468 | 10BL603<br>970 | Bore         | Local<br>Govt | Monitoring<br>Bore    | Monitoring<br>Bore  | City of<br>Sydney              | 18/01/2007       | 3.50                  | 3.50                    |                    |      |               | 93m  | North         |
| GW113<br>258 | 10BL604<br>454 | Bore         | Other<br>Govt | Monitoring<br>Bore    | Monitoring<br>Bore  | Sydney<br>Water -<br>Waterloo  | 29/11/2010       | 4.10                  | 4.10                    |                    |      |               | 97m  | North         |
| GW112<br>129 | 10BL160<br>293 | Bore         | Private       | Monitoring<br>Bore    | Monitoring<br>Bore  |                                | 03/10/2001       | 5.50                  | 5.50                    |                    |      |               | 98m  | West          |
| GW112<br>128 | 10BL160<br>293 | Bore         | Private       | Monitoring<br>Bore    | Monitoring<br>Bore  |                                | 03/10/2001       | 5.50                  | 5.50                    |                    |      |               | 100m | West          |
| GW112<br>714 | 10BL604<br>402 | Bore         | Other<br>Govt | Monitoring<br>Bore    | Monitoring<br>Bore  | Sydney<br>Water<br>Corporation | 29/11/2010       | 4.10                  | 4.10                    |                    |      |               | 107m | North         |