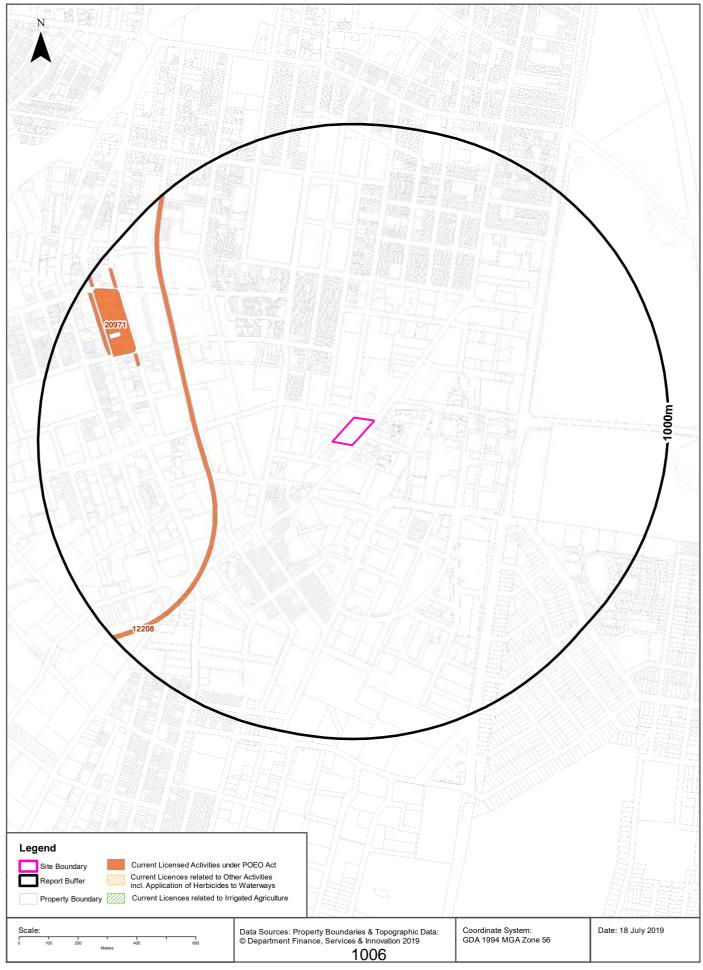

## **Dataset Listing**

Datasets contained within this report, detailing their source and data currency:

| Dataset Name                                                                | Custodian                                           | Supply<br>Date | Currency<br>Date | Update<br>Frequency | Dataset<br>Buffer<br>(m) | No.<br>Features<br>Onsite | No.<br>Features<br>within<br>100m | No.<br>Features<br>within<br>Buffer |
|-----------------------------------------------------------------------------|-----------------------------------------------------|----------------|------------------|---------------------|--------------------------|---------------------------|-----------------------------------|-------------------------------------|
| Cadastre Boundaries                                                         | NSW Department of Finance,<br>Services & Innovation | 19/07/2019     | 19/07/2019       | Daily               | -                        | -                         | -                                 | -                                   |
| Topographic Data                                                            | NSW Department of Finance,<br>Services & Innovation | 11/04/2019     | 10/04/2019       | As required         | -                        | -                         | -                                 | -                                   |
| List of NSW contaminated sites notified to EPA                              | Environment Protection Authority                    | 17/07/2019     | 09/07/2019       | Monthly             | 1000                     | 0                         | 1                                 | 14                                  |
| Contaminated Land Records of Notice                                         | Environment Protection Authority                    | 10/07/2019     | 10/07/2019       | Monthly             | 1000                     | 0                         | 0                                 | 1                                   |
| Former Gasworks                                                             | Environment Protection Authority                    | 01/07/2019     | 11/10/2017       | Monthly             | 1000                     | 0                         | 0                                 | 0                                   |
| National Waste Management Facilities Database                               | Geoscience Australia                                | 07/05/2019     | 07/03/2017       | Quarterly           | 1000                     | 0                         | 0                                 | 1                                   |
| EPA PFAS Investigation Program                                              | Environment Protection Authority                    | 01/07/2019     | 01/07/2019       | Monthly             | 2000                     | 0                         | 0                                 | 1                                   |
| Defence PFAS Investigation & Management Program                             | Department of Defence                               | 01/07/2019     | 01/07/2019       | Monthly             | 2000                     | 0                         | 0                                 | 0                                   |
| Airservices Australia National PFAS<br>Management Program                   | Airservices Australia                               | 01/07/2019     | 01/07/2019       | Monthly             | 2000                     | 0                         | 0                                 | 0                                   |
| Defence 3 Year Regional<br>Contamination Investigation Program              | Department of Defence                               | 01/07/2019     | 01/07/2019       | Monthly             | 2000                     | 0                         | 0                                 | 1                                   |
| EPA Other Sites with Contamination Issues                                   | Environment Protection Authority                    | 13/12/2018     | 13/12/2018       | Annually            | 1000                     | 0                         | 0                                 | 0                                   |
| Licensed Activities under the POEO<br>Act 1997                              | Environment Protection Authority                    | 27/06/2019     | 27/06/2019       | Monthly             | 1000                     | 0                         | 0                                 | 2                                   |
| Delicensed POEO Activities still regulated by the EPA                       | Environment Protection Authority                    | 27/06/2019     | 27/06/2019       | Monthly             | 1000                     | 0                         | 0                                 | 7                                   |
| Former POEO Licensed Activities now revoked or surrendered                  | Environment Protection Authority                    | 27/06/2019     | 27/06/2019       | Monthly             | 1000                     | 0                         | 0                                 | 9                                   |
| UPSS Environmentally Sensitive Zones                                        | Environment Protection Authority                    | 14/04/2015     | 12/01/2010       | As required         | 1000                     | 1                         | 1                                 | 1                                   |
| UBD Business to Business Directory<br>1991 (Premise & Intersection Matches) | Hardie Grant                                        |                |                  | Not required        | 150                      | 2                         | 24                                | 30                                  |
| UBD Business to Business Directory<br>1991 (Road & Area Matches)            | Hardie Grant                                        |                |                  | Not required        | 150                      | -                         | 3                                 | 3                                   |
| UBD Business to Business Directory<br>1986 (Premise & Intersection Matches) | Hardie Grant                                        |                |                  | Not required        | 150                      | 4                         | 48                                | 57                                  |
| UBD Business to Business Directory 1986 (Road & Area Matches)               | Hardie Grant                                        |                |                  | Not required        | 150                      | -                         | 9                                 | 9                                   |
| UBD Business Directory 1982 (Premise & Intersection Matches)                | Hardie Grant                                        |                |                  | Not required        | 150                      | 0                         | 21                                | 37                                  |
| UBD Business Directory 1982 (Road & Area Matches)                           | Hardie Grant                                        |                |                  | Not required        | 150                      | -                         | 20                                | 20                                  |
| UBD Business Directory 1978 (Premise & Intersection Matches)                | Hardie Grant                                        |                |                  | Not required        | 150                      | 4                         | 90                                | 104                                 |
| UBD Business Directory 1978 (Road & Area Matches)                           | Hardie Grant                                        |                |                  | Not required        | 150                      | -                         | 34                                | 34                                  |
| UBD Business Directory 1975 (Premise & Intersection Matches)                | Hardie Grant                                        |                |                  | Not required        | 150                      | 3                         | 52                                | 67                                  |
| UBD Business Directory 1975 (Road & Area Matches)                           | Hardie Grant                                        |                |                  | Not required        | 150                      | -                         | 39                                | 39                                  |
| UBD Business Directory 1970 (Premise & Intersection Matches)                | Hardie Grant                                        |                |                  | Not required        | 150                      | 15                        | 101                               | 132                                 |
| UBD Business Directory 1970 (Road & Area Matches)                           | Hardie Grant                                        |                |                  | Not required        | 150                      | -                         | 86                                | 86                                  |
| UBD Business Directory 1965 (Premise & Intersection Matches)                | Hardie Grant                                        |                |                  | Not required        | 150                      | 15                        | 77                                | 86                                  |
| UBD Business Directory 1965 (Road & Area Matches)                           | Hardie Grant                                        |                |                  | Not required        | 150                      | -                         | 4                                 | 4                                   |
| UBD Business Directory 1961 (Premise & Intersection Matches)                | Hardie Grant                                        |                |                  | Not required        | 150                      | 18                        | 71                                | 91                                  |