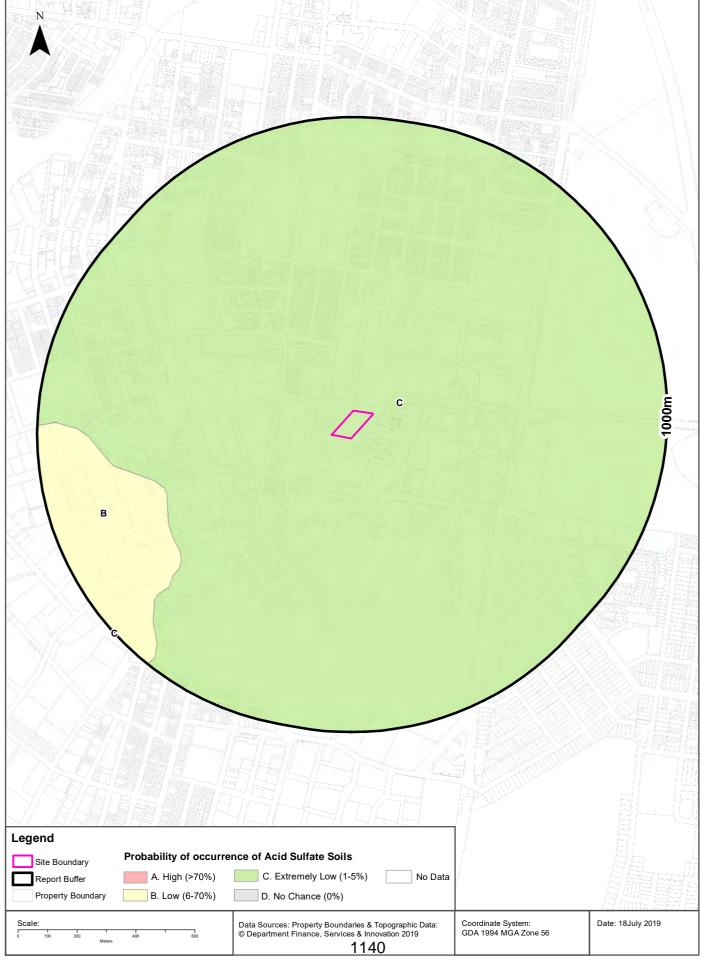

#### 4.3 Acid Sulphate Soils and Salinity

Acid Sulphate Soil Risk Mapping by the NSW Department of Planning Industry and Environment identify the site to be within a 'Class 5' zone. Acid Sulphate Soil (ASS) is typically not found in Class 5 areas and the site is only at risk of ASS from an environmental point of view if proposed works are within 500 m of a Class 1, 2, 3 or 4 land that is below RL 5 m AHD, and by which the groundwater table is likely to be lowered below RL 1 m AHD.