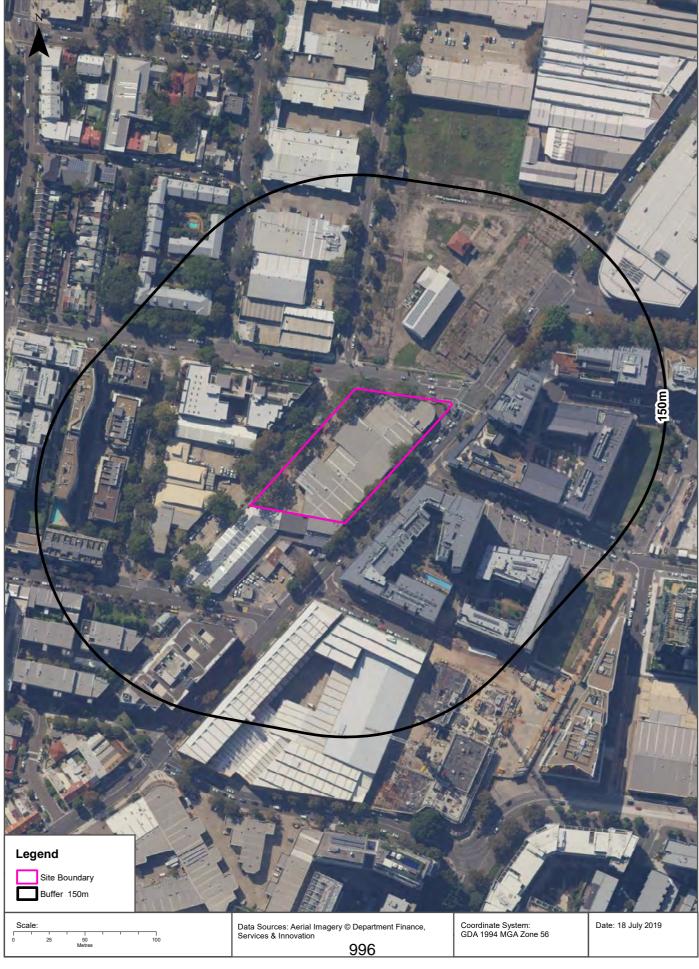

#### 3.2 Site Layout and Description

The site comprises a parallelogram shaped area of about 5,200 m², the general layout of which is shown on Drawing 1, Appendix C. At the time of DP's presence on site, single and two-storey commercial buildings with on-ground parking occupied the site. Currently the site is occupied by a crystal wholesaler, a textile wholesaler, a tyre shop, and various other retail / wholesale stores. Existing surface levels were observed be relatively flat across the site.

Currently the site is occupied by a crystal wholesaler, a textile wholesaler, a tyre shop, and various other retail / wholesale stores. The site includes a car park area. The external brickwork of the commercial buildings on the site appeared to be in a relatively good condition. The pavements within the site appeared to be in a fair condition with some signs of minor cracking evident.

Drawing 1 (Appendix C) and Photographs 1 and 2 (Plate 1, Appendix B) show the layout of the site and some of the main visible features.