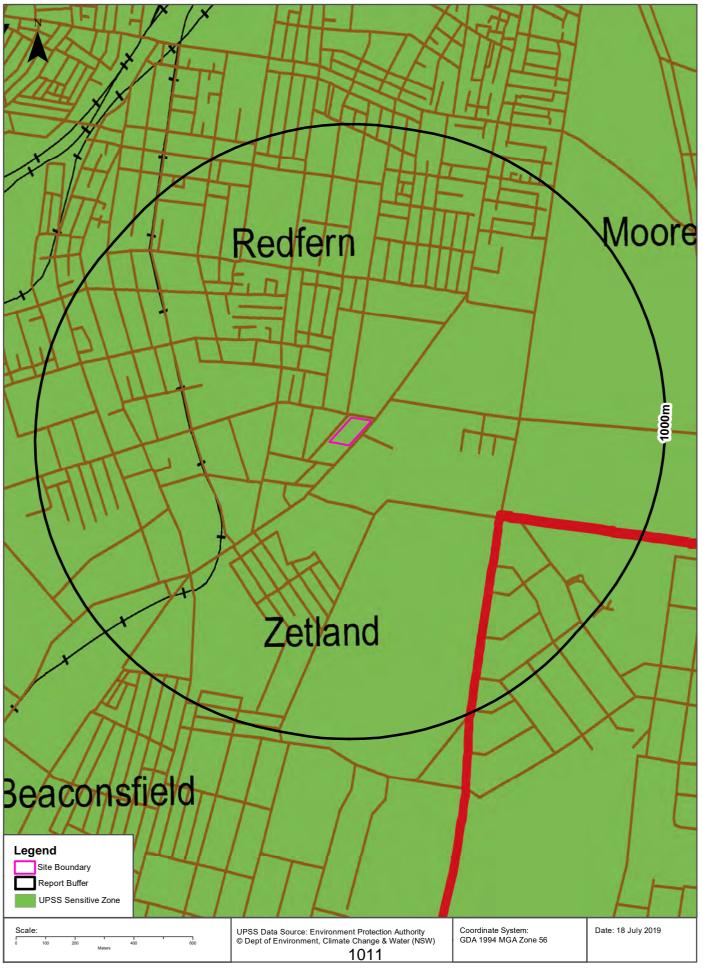

#### 6.5 EPA PFAS investigation programme

The site is not part of the current EPA PFAS investigation program. The nearest property being part of the program is Alexandria Fire and Rescue NSW, located on Wyndham Street, Alexandria, approximately 800 m from the site.

## **Dataset Listing**

Datasets contained within this report, detailing their source and data currency:

| Dataset Name                                                                | Custodian                                           | Supply<br>Date | Currency<br>Date | Update<br>Frequency | Dataset<br>Buffer<br>(m) | No.<br>Features<br>Onsite | No.<br>Features<br>within<br>100m | No.<br>Features<br>within<br>Buffer |
|-----------------------------------------------------------------------------|-----------------------------------------------------|----------------|------------------|---------------------|--------------------------|---------------------------|-----------------------------------|-------------------------------------|
| Cadastre Boundaries                                                         | NSW Department of Finance,<br>Services & Innovation | 19/07/2019     | 19/07/2019       | Daily               | -                        | -                         | -                                 | -                                   |
| Topographic Data                                                            | NSW Department of Finance,<br>Services & Innovation | 11/04/2019     | 10/04/2019       | As required         | -                        | -                         | -                                 | -                                   |
| List of NSW contaminated sites notified to EPA                              | Environment Protection Authority                    | 17/07/2019     | 09/07/2019       | Monthly             | 1000                     | 0                         | 1                                 | 14                                  |
| Contaminated Land Records of Notice                                         | Environment Protection Authority                    | 10/07/2019     | 10/07/2019       | Monthly             | 1000                     | 0                         | 0                                 | 1                                   |
| Former Gasworks                                                             | Environment Protection Authority                    | 01/07/2019     | 11/10/2017       | Monthly             | 1000                     | 0                         | 0                                 | 0                                   |
| National Waste Management Facilities Database                               | Geoscience Australia                                | 07/05/2019     | 07/03/2017       | Quarterly           | 1000                     | 0                         | 0                                 | 1                                   |
| EPA PFAS Investigation Program                                              | Environment Protection Authority                    | 01/07/2019     | 01/07/2019       | Monthly             | 2000                     | 0                         | 0                                 | 1                                   |
| Defence PFAS Investigation & Management Program                             | Department of Defence                               | 01/07/2019     | 01/07/2019       | Monthly             | 2000                     | 0                         | 0                                 | 0                                   |
| Airservices Australia National PFAS<br>Management Program                   | Airservices Australia                               | 01/07/2019     | 01/07/2019       | Monthly             | 2000                     | 0                         | 0                                 | 0                                   |
| Defence 3 Year Regional<br>Contamination Investigation Program              | Department of Defence                               | 01/07/2019     | 01/07/2019       | Monthly             | 2000                     | 0                         | 0                                 | 1                                   |
| EPA Other Sites with Contamination Issues                                   | Environment Protection Authority                    | 13/12/2018     | 13/12/2018       | Annually            | 1000                     | 0                         | 0                                 | 0                                   |
| Licensed Activities under the POEO<br>Act 1997                              | Environment Protection Authority                    | 27/06/2019     | 27/06/2019       | Monthly             | 1000                     | 0                         | 0                                 | 2                                   |
| Delicensed POEO Activities still regulated by the EPA                       | Environment Protection Authority                    | 27/06/2019     | 27/06/2019       | Monthly             | 1000                     | 0                         | 0                                 | 7                                   |
| Former POEO Licensed Activities now revoked or surrendered                  | Environment Protection Authority                    | 27/06/2019     | 27/06/2019       | Monthly             | 1000                     | 0                         | 0                                 | 9                                   |
| UPSS Environmentally Sensitive Zones                                        | Environment Protection Authority                    | 14/04/2015     | 12/01/2010       | As required         | 1000                     | 1                         | 1                                 | 1                                   |
| UBD Business to Business Directory<br>1991 (Premise & Intersection Matches) | Hardie Grant                                        |                |                  | Not required        | 150                      | 2                         | 24                                | 30                                  |
| UBD Business to Business Directory<br>1991 (Road & Area Matches)            | Hardie Grant                                        |                |                  | Not required        | 150                      | -                         | 3                                 | 3                                   |
| UBD Business to Business Directory<br>1986 (Premise & Intersection Matches) | Hardie Grant                                        |                |                  | Not required        | 150                      | 4                         | 48                                | 57                                  |
| UBD Business to Business Directory 1986 (Road & Area Matches)               | Hardie Grant                                        |                |                  | Not required        | 150                      | -                         | 9                                 | 9                                   |
| UBD Business Directory 1982 (Premise & Intersection Matches)                | Hardie Grant                                        |                |                  | Not required        | 150                      | 0                         | 21                                | 37                                  |
| UBD Business Directory 1982 (Road & Area Matches)                           | Hardie Grant                                        |                |                  | Not required        | 150                      | -                         | 20                                | 20                                  |
| UBD Business Directory 1978 (Premise & Intersection Matches)                | Hardie Grant                                        |                |                  | Not required        | 150                      | 4                         | 90                                | 104                                 |
| UBD Business Directory 1978 (Road & Area Matches)                           | Hardie Grant                                        |                |                  | Not required        | 150                      | -                         | 34                                | 34                                  |
| UBD Business Directory 1975 (Premise & Intersection Matches)                | Hardie Grant                                        |                |                  | Not required        | 150                      | 3                         | 52                                | 67                                  |
| UBD Business Directory 1975 (Road & Area Matches)                           | Hardie Grant                                        |                |                  | Not required        | 150                      | -                         | 39                                | 39                                  |
| UBD Business Directory 1970 (Premise & Intersection Matches)                | Hardie Grant                                        |                |                  | Not required        | 150                      | 15                        | 101                               | 132                                 |
| UBD Business Directory 1970 (Road & Area Matches)                           | Hardie Grant                                        |                |                  | Not required        | 150                      | -                         | 86                                | 86                                  |
| UBD Business Directory 1965 (Premise & Intersection Matches)                | Hardie Grant                                        |                |                  | Not required        | 150                      | 15                        | 77                                | 86                                  |
| UBD Business Directory 1965 (Road & Area Matches)                           | Hardie Grant                                        |                |                  | Not required        | 150                      | -                         | 4                                 | 4                                   |
| UBD Business Directory 1961 (Premise & Intersection Matches)                | Hardie Grant                                        |                |                  | Not required        | 150                      | 18                        | 71                                | 91                                  |