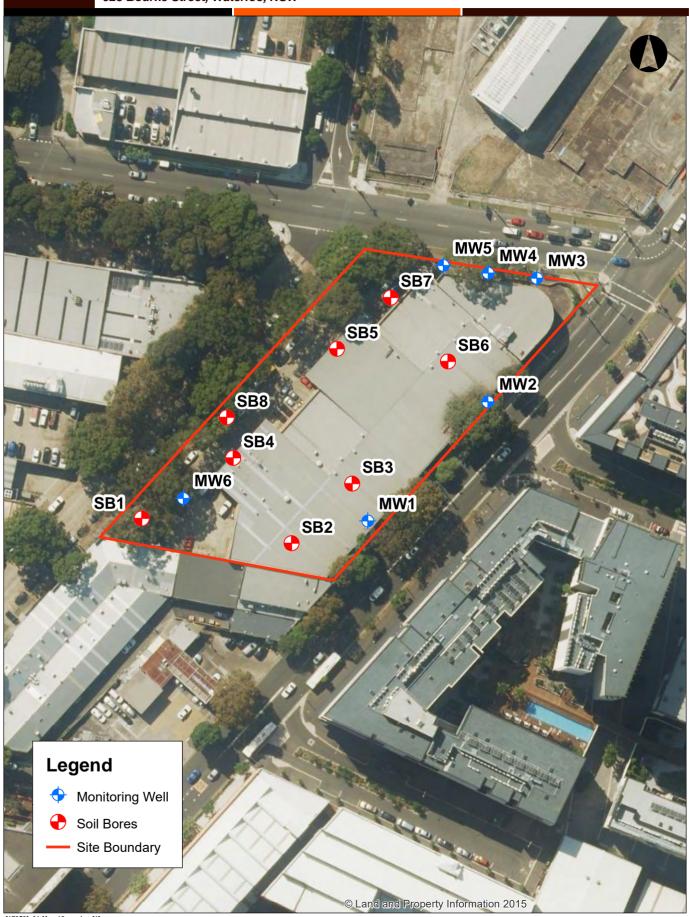

#### 5.2 Fieldwork and Analysis

Arcadis undertook an intrusive site investigation on 26 and 27 May 2018 which included:

- Seven (7) dedicated soil bores (MW4, MW5, SB1, SB4, SB5, SB7 and SB8) Note: MW4 and MW5 encountered refusal and no water was observed; and
- Four (4) soil bores subsequently converted into groundwater monitoring wells, MW1, MW2, MW3 and MW6.

They then undertook groundwater sampling on 6 April 2018.

The bore and well locations are shown on Figure 2, Appendix C (extracted from Arcadis, 2018).

Selected soil samples were submitted for analysis of:

#### 5.3 Results

The following summarises the field and analytical results documented in Arcadis (2018):

- Fill material ranged in depth between approximately 0.5 to 2.5 metres across the site;
- Laboratory analysis of soil samples collected at the site reported exceedances of the adopted commercial soil guidelines at locations SB5 and SB2 for TRH C<sub>10</sub>-C<sub>16</sub> and benzo(a)pyrene;
- Laboratory analysis of soil samples collected at the site reported exceedances of the adopted high density residential soil guidelines at locations SB2, SB5 and MW3 for C<sub>10</sub>-C<sub>16</sub>, C<sub>16</sub>-C<sub>34</sub>, F2-Napthalene and benzo(a)pyrene;
- It is noted that SB2 and MW3 exceeded the ecological screening level for Urban residential, fine soil (0-2m) value for benzo(a)pyrene;
- Asbestos was detected in samples SB2 at 1.0m and SB6 at 0.3m. Both chrysotile and amosite asbestos were detected in both samples;
- The exceedances of the adopted guidelines are acceptable for continued commercial/industrial
  use. The soil at locations SB2, SB5 and MW3 will need to remediated under a RAP for the site to
  be suitable for residential purposes.

Arcadis reported water levels in the monitoring wells of between 3.1 m and 4.7 m below ground level. The inferred groundwater flow direction was towards the south-east.

Heavy metal exceedances in all groundwater monitoring wells for copper and zinc. Arcadis considered that these exceedances are representative of groundwater quality in an urban environment and as they are less than one order of magnitude above criteria, they are not considered to represent an unacceptable risk to site occupants.

Figure

**Site Layout and Sampling Locations** 

ARCADIS Design & Consultancy for natural and built assets

2

**Detailed Environmental Site Investigation** 

923 Bourke Street, Waterloo, NSW