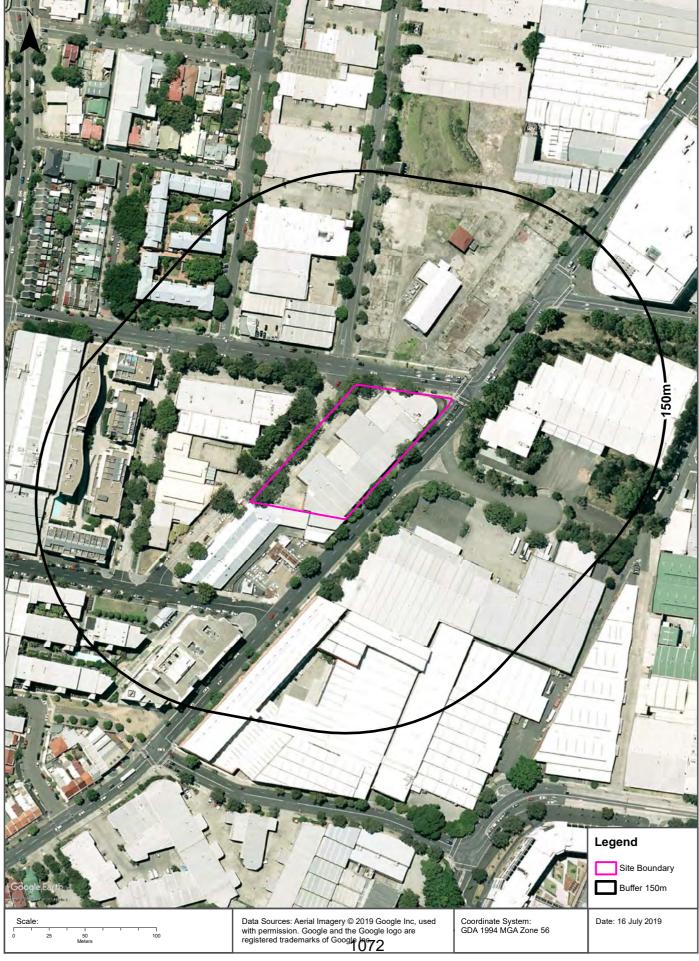

#### 3.2 Site Layout and Description

The site comprises a parallelogram shaped area of about 5,200 m², the general layout of which is shown on Drawing 1, Appendix C. At the time of DP's presence on site, single and two-storey commercial buildings with on-ground parking occupied the site. Currently the site is occupied by a crystal wholesaler, a textile wholesaler, a tyre shop, and various other retail / wholesale stores. Existing surface levels were observed be relatively flat across the site.

Currently the site is occupied by a crystal wholesaler, a textile wholesaler, a tyre shop, and various other retail / wholesale stores. The site includes a car park area. The external brickwork of the commercial buildings on the site appeared to be in a relatively good condition. The pavements within the site appeared to be in a fair condition with some signs of minor cracking evident.

The site is situated within a built-up area developed for a variety of uses. A summary of the current land uses adjacent to the site is given in Table 2. Approximately 400 meters to the north-east is a dry cleaner, and 200 meters to the north-east are multiple car yards. Further to the south is a United Petroleum petrol station.

Table 2: Summary of Adjacent Land Use

| Direction Relative to the Site | Land Use Description                                                                                                                                                                                                                                                                                                                                                                          |
|--------------------------------|-----------------------------------------------------------------------------------------------------------------------------------------------------------------------------------------------------------------------------------------------------------------------------------------------------------------------------------------------------------------------------------------------|
| North                          | McEvoy Street followed by a largely paved vacant block with an old derelict building. This block has been fenced off with signage indicating that the site has been approved for a multi-storey (high rise) building / complex. Given the size of the proposed development it is anticipated that this development will include a multi-level basement car park.                              |
|                                | McEvoy Street is a Roads and Maritime Services (RMS) asset.                                                                                                                                                                                                                                                                                                                                   |
| East                           | Bourke Street followed by six to ten-storey mixed-use buildings over a probable multi-level basement car park. During DP's presence on site, access to the basement car park below these buildings was not possible. The extent and depth of these nearby basement car parks should be confirmed prior to final design.                                                                       |
| South                          | Single and two-storey commercial building with on-ground parking adjoining the southern site boundary. Further to the south is a United Petroleum petrol station.                                                                                                                                                                                                                             |
| West                           | Young Street and further to the west single and two-storey commercial buildings with on-ground parking and a multi-storey residential building over a probable multi-level basement. During DP's presence on site, access to the basement car park below these buildings was not possible. The extent and depth of these nearby basement car parks should be confirmed prior to final design. |